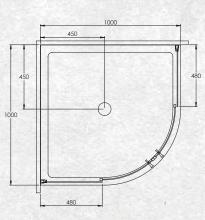

## BRIGHTON CURVED 1000 X 1000MM

Side Moulded Wall

| FLAT LINER                | WHITE     | CHROME    |
|---------------------------|-----------|-----------|
| 1000 x 1000 Raymor curved | (7)696769 | (7)696770 |
| SIDE MOULDED WALL         | WHITE     | CHROME    |
| 1000 x 1000 Raymor curved | (7)696771 | (7)696772 |
| CORNER MOULDED WALL       | WHITE     | CHROME    |
| 1000 x 1000 Raymor curved | (7)696773 | (7)696774 |