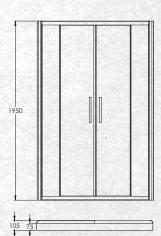

## **SPECIFICATION**

- European Senosan wall liner coated with antibac hygienic surface
- EnduroShield pre-coated glass EnduroShield protects against staining, build-up and etching caused by soap scum, lime scale, dirt, grime, salt and chlorine spray
- White powder coated and metallic anodised
- 6mm toughened safety glass meeting all NZ standards
- Tray: Fibreglass reinforced acrylic with a 30mm upstand
- Includes an easy clean shower waste and adhesive & sealant pack
- Showers suitable for both tiled and acrylic walls
- 5 year warranty
- Double rollers on sliding door
- Quick release roller system
- 1950mm door height
- Aluminium magnet seals