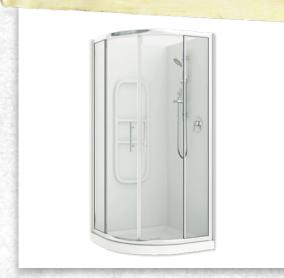

## BRIGHTON CURVED 1000 X 1000MM

Side Moulded Wall

| FLAT LINER                | WHITE     | CHROME    |
|---------------------------|-----------|-----------|
| 1000 x 1000 Raymor curved | (7)696769 | (7)696770 |
| SIDE MOULDED WALL         | WHITE     | CHROME    |
| 1000 x 1000 Raymor curved | (7)696771 | (7)696772 |
| CORNER MOULDED WALL       | WHITE     | CHROME    |
| 1000 x 1000 Raymor curved | (7)696773 | (7)696774 |

## **SPECIFICATION**

- European Senosan wall liner coated with antibac hygienic surface
- EnduroShield pre-coated glass EnduroShield protects against staining, build-up and etching caused by soap scum, lime scale, dirt, grime, salt and chlorine spray
- White powder coated and metallic anodised
- 6mm toughened safety glass meeting all NZ standards
- Tray: Fibreglass reinforced acrylic with a 30mm upstand
- Includes an easy clean shower waste and adhesive & sealant pack
- Showers suitable for both tiled and acrylic walls
- 5 year warranty
- Double rollers on sliding door
- Quick release roller system
- 1950mm door height
- Aluminium magnet seals