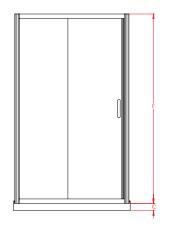

## 2-SIDED

Enhance your Kiwi bathroom with the Raymor Brighton Shower. Featuring EnduroShield pre-coated glass for superb resistance against staining, build-up, and etching from soap scum, limescale, dirt, grime, salt, and chlorine spray. This shower boasts a 1950mm high screen, 6mm toughened safety glass, and a stainless-steel pivot block for durability.

### 1200x900mm Slider Side Mould Liner RH White

#### **Features & Benefits**

- 6mm Safety Glass (AS/NZS 2208)
- Chrome, White or Black Frame Available
- · Pre-coated with Enduroshield for easy cleaning
- 1950mm High Door and Returns
- 65mm High Profile Acrylic Tray with Offset Waste Options Available
- Flat, Side or Corner Mould Liner Options