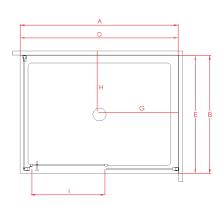

#### **SPECIFICATIONS**

| DOOR x RETURN     | TRAY |     |    | DOOR SET*      |                |      | WASTE |     | OPENING DOOR |
|-------------------|------|-----|----|----------------|----------------|------|-------|-----|--------------|
|                   | A    | В   | С  | <b>D</b> (± 6) | <b>E</b> (± 6) | F    | G     | Н   | ı            |
| 1200x900mm Slider | 1200 | 900 | 65 | 1165           | 865            | 1950 | 450   | 600 | 480          |