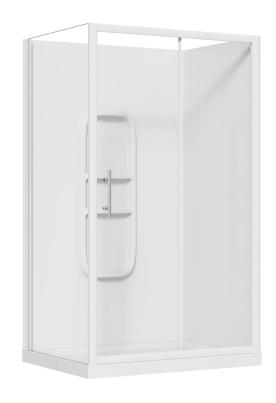

## 2-SIDED

Enhance your Kiwi bathroom with the Raymor Brighton Shower. Featuring EnduroShield pre-coated glass for superb resistance against staining, build-up, and etching from soap scum, limescale, dirt, grime, salt, and chlorine spray. This shower boasts a 1950mm high screen, 6mm toughened safety glass, and a stainless-steel pivot block for durability.

### 1200x900mm Slider Side Mould Liner RH White

#### **Features & Benefits**

- 6mm Safety Glass (AS/NZS 2208)
- Chrome, White or Black Frame Available
- · Pre-coated with Enduroshield for easy cleaning
- 1950mm High Door and Returns
- 65mm High Profile Acrylic Tray with Offset Waste Options Available
- Flat, Side or Corner Mould Liner Options