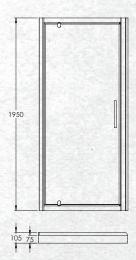

## **SPECIFICATION**

- European Senosan wall liner coated with antibac hygienic surface
- EnduroShield pre-coated glass EnduroShield protects against staining, build-up and etching caused by soap scum, lime scale, dirt, grime, salt and chlorine spray
- White powder coated and metallic anodised
- 6mm toughened safety glass meeting all NZ standards
- Tray: Fibreglass reinforced acrylic with a 30mm upstand
- Includes an easy clean shower waste and adhesive & sealant pack
- Showers suitable for both tiled and acrylic walls
- 5 year warranty
- Stainless steel pivot block
- Maximum width door openings
- 1950mm door height
- Aluminium magnet seals