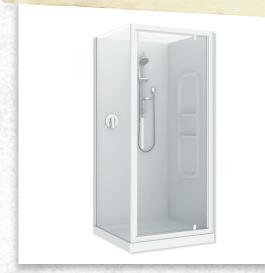

## BRIGHTON SHOWERS

The Raymor Brighton shower range brings functionality to any Kiwi bathroom catering for all areas of the market with its elegance and style. White powder coated or metallic anodised frames provide a minimalist look with durable functionality.

## BRIGHTON SQUARE, TWO SIDED 1000 X 1000MM

Side Moulded Wall

| FLAT LINER                 | WHITE     | CHROME    |
|----------------------------|-----------|-----------|
| 1000 x 1000 Raymor 2 sided | (7)696706 | (7)696707 |
| SIDE MOULDED WALL          | WHITE     | CHROME    |
| 1000 x1000 Raymor 2 sided  | (7)696708 | (7)696709 |
| CORNER MOULDED WALL        | WHITE     | CHROME    |
| 1000 x1000 Raymor 2 sided  | (7)696711 | (7)696712 |

## **SPECIFICATION**

- European Senosan wall liner coated with antibac hygienic surface
- EnduroShield pre-coated glass EnduroShield protects against staining, build-up and etching caused by soap scum, lime scale, dirt, grime, salt and chlorine spray
- White powder coated and metallic anodised
- 6mm toughened safety glass meeting all NZ standards
- Tray: Fibreglass reinforced acrylic with a 30mm upstand
- Includes an easy clean shower waste and adhesive & sealant pack
- Showers suitable for both tiled and acrylic walls
- 5 year warranty
- Stainless steel pivot block
- Maximum width door openings
- 1950mm door height
- Aluminium magnet seals