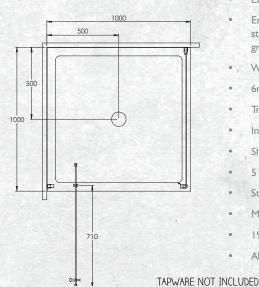

## BRIGHTON SQUARE, TWO SIDED 1000 X 1000MM

Side Moulded Wall

| FLAT LINER                 | WHITE     | CHROME    |
|----------------------------|-----------|-----------|
| 1000 x 1000 Raymor 2 sided | (7)696706 | (7)696707 |
| SIDE MOULDED WALL          | WHITE     | CHROME    |
| 1000 x1000 Raymor 2 sided  | (7)696708 | (7)696709 |
| CORNER MOULDED WALL        | WHITE     | CHROME    |
| 1000 x1000 Raymor 2 sided  | (7)696711 | (7)696712 |

## **SPECIFICATION**

- European Senosan wall liner coated with antibac hygienic surface
- EnduroShield pre-coated glass EnduroShield protects against staining, build-up and etching caused by soap scum, lime scale, dirt, grime, salt and chlorine spray
- White powder coated and metallic anodised
- 6mm toughened safety glass meeting all NZ standards
- Tray: Fibreglass reinforced acrylic with a 30mm upstand
- Includes an easy clean shower waste and adhesive & sealant pack
- Showers suitable for both tiled and acrylic walls
- 5 year warranty
- Stainless steel pivot block
- Maximum width door openings
- 1950mm door height
- Aluminium magnet seals