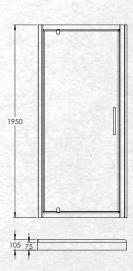

## **SPECIFICATION**

- European Senosan wall liner coated with antibac hygienic surface
- EnduroShield pre-coated glass EnduroShield protects against staining, build-up and etching caused by soap scum, lime scale, dirt, grime, salt and chlorine spray
- White powder coated and metallic anodised
- 6mm toughened safety glass meeting all NZ standards
- Tray: Fibreglass reinforced acrylic with a 30mm upstand
- Includes an easy clean shower waste and adhesive & sealant pack
- Showers suitable for both tiled and acrylic walls
- 5 year warranty
- Stainless steel pivot block
- Maximum width door openings
- 1950mm door height
- Aluminium magnet seals