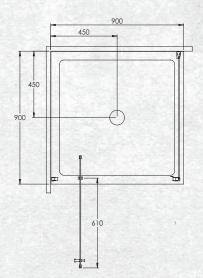

## BRIGHTON SQUARE, TWO SIDED 900 X 900MM

Side Moulded Wall

| FLAT LINER               | WHITE     | CHROME    |
|--------------------------|-----------|-----------|
| 900 x 900 Raymor 2 sided | 7)696692  | (7)696694 |
| SIDE MOULDED WALL        | WHITE     | CHROME    |
| 900 x 900 Raymor 2 sided | (7)696695 | (7)696696 |
| CORNER MOULDED WALL      | WHITE     | CHROME    |
| 900 x 900 Raymor 2 sided | (7)696697 | (7)696698 |