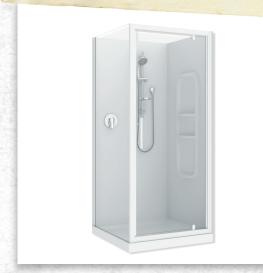

## BRIGHTON SHOWERS

The Raymor Brighton shower range brings functionality to any Kiwi bathroom catering for all areas of the market with its elegance and style. White powder coated or metallic anodised frames provide a minimalist look with durable functionality.

## BRIGHTON SQUARE, TWO SIDED 900 X 900MM

Side Moulded Wall

| FLAT LINER               | WHITE     | CHROME    |
|--------------------------|-----------|-----------|
| 900 x 900 Raymor 2 sided | 7)696692  | (7)696694 |
| SIDE MOULDED WALL        | WHITE     | CHROME    |
| 900 x 900 Raymor 2 sided | (7)696695 | (7)696696 |
| CORNER MOULDED WALL      | WHITE     | CHROME    |
| 900 x 900 Raymor 2 sided | (7)696697 | (7)696698 |

## **SPECIFICATION**

- European Senosan wall liner coated with antibac hygienic surface
- EnduroShield pre-coated glass EnduroShield protects against staining, build-up and etching caused by soap scum, lime scale, dirt, grime, salt and chlorine spray
- White powder coated and metallic anodised
- 6mm toughened safety glass meeting all NZ standards
- Tray: Fibreglass reinforced acrylic with a 30mm upstand
- Includes an easy clean shower waste and adhesive & sealant pack
- Showers suitable for both tiled and acrylic walls
- 5 year warranty
- Stainless steel pivot block
- Maximum width door openings
- 1950mm door height
- Aluminium magnet seals