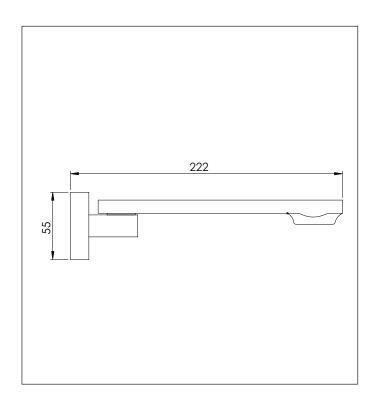

## Mia Pivoting Bath Spout

Code: MI BS PIVOT Finish: Chrome

Inlet: 1/2" BSP Female
Water Outlet: Slim Flow Guide
M24 Honeycomb

Spout Cross Section: 40 x 15mm Spout Base: 55 x 55mm

Installation Hole Diameter: Minimum: 22mm

Maximum: 42mm

WELS: No rating required

Mains pressure only