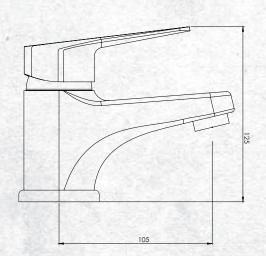

## BASIN MIXER (7)676396

## **FEATURES**

- Solid brass body & handle, wide bore hot hose
- Spout reach 113mm to centre of outlet
- Suitable for all pressures, min 35kPa
- 40mm European cartridge

- WELS 4 ★ 7.5 lpm (mains)
- WELS 3 \* 9 lpm (low)