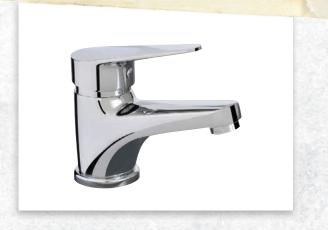

## BASIN MIXER (7)676396

## **FEATURES**

- Solid brass body & handle, wide bore hot hose
- Spout reach 113mm to centre of outlet
- Suitable for all pressures, min 35kPa
- 40mm European cartridge

- WELS 4 ★ 7.5 lpm (mains)
- WELS 3 \* 9 lpm (low)