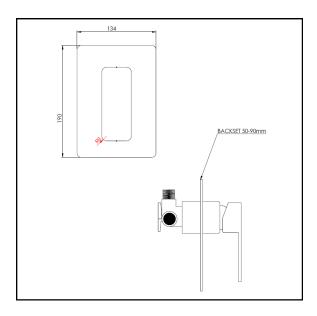

## Shower Mixer Ezi-Mix

| Code:<br>Finish:              | MI SHMEZI<br>Chrome                              |               |
|-------------------------------|--------------------------------------------------|---------------|
| Barrel diameter:              | 54mm                                             |               |
| Faceplate diameter:           | 190(w) x 135(h) x 4mm thick                      |               |
| Backset: (mounting board to f | ront of lining)<br>Minimum:<br>Maximum:          | 50mm<br>90mm  |
| Installation Hole Diameter:   | Minimum:<br>Maximum:                             | 54mm<br>100mm |
| Inlets:<br>Outlets:           | 1/2" BSP male + 1/2" BSP female<br>1/2" BSP male |               |
| Cartridge:                    | Mondo 45K raised base                            |               |
| WELS:                         | No rating required                               |               |