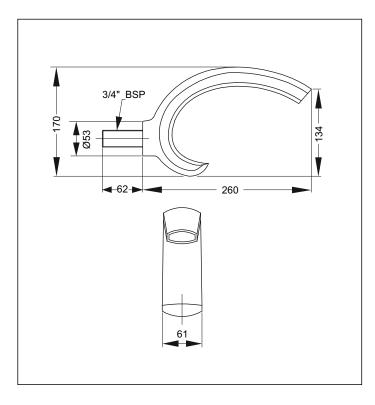

## Large Spa Spout Wall Mounted

## Code: BS SPAWALL

Finish: Chrome Water Inlet: 20mm Female Installation Hole Diameter: Minimum: 27mm Maximum: 32mm Overall Height: 170mm

Spigot mounting Note: Includes 77mm length of threaded 3/4" BSP tube

Suitable for low/unequal & mains pressure systems

Recommended Operational Pressure Range: 35 - 600 kPa Maximum Operating Temp: 80°C Never to Exceed: 1000 kPa

No WELS rating required

'aguatica

Please note: Specifications are subject to change without notice. It is the responsibility of the installer to check the measurements of the physical product before installation