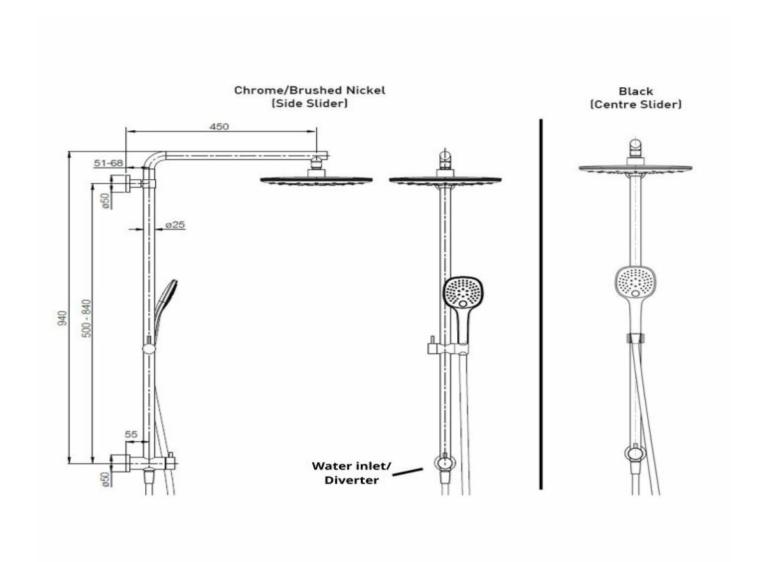

## SPLASH PLUS SQUARE/ION COLUMN SHOWER 3FCT - BRUSHED NICKEL

**ELEMENTI** 

40333.04 \$1845

|                    | Residential/Light<br>Commercial | Suitable for residential & light commercial use.                       |
|--------------------|---------------------------------|------------------------------------------------------------------------|
| 2                  | Guarantee                       | 2 Year Guarantee on non chrome Finish                                  |
| 5                  | Guarantee                       | 5 Year Guarantee                                                       |
| WASTER<br>BATTP-63 | 4 Star WELS rating              | 7.5 litres per minute.                                                 |
| 0                  | Mains Pressure                  | Suitable for Mains<br>Pressure.                                        |
| ×                  | Flawless Finish                 | Advanced plating provides a durable surface with a long lasting finish |
|                    |                                 |                                                                        |

## **Robertson NZ Limited**

Showroom: 25 Vestey Dr, Mt Wellington, Auckland, 1060

Phone: (64) 9 573 0490

|                 | Aqua Air Technology                              | Air injected water offers a better showering experience using up to 50% less water. The air and water mix provides superb flow performance that is both soft and invigorating.          |
|-----------------|--------------------------------------------------|-----------------------------------------------------------------------------------------------------------------------------------------------------------------------------------------|
| []t             | Adjustable Fixation                              | Ideal for renovations, many of our slide rails have adjustable fixings allowing you to fit existing fixings of the slide shower you are replacing.                                      |
| •               | Hardened Durable<br>Finish                       | Black & Brushed Nickel Finishes involve a sprayed on Acrylic coating that is oven dried to produce the hardened durability finished product.                                            |
| +9              | Hand piece                                       | Includes 3 Function Hand piece.                                                                                                                                                         |
|                 | Lever Slider                                     | Chrome/Brushed Nickel: Single lever to adjust slider to adjust hand piece height.                                                                                                       |
| ŏ               | Water Inlet                                      | Bottom Water Inlet                                                                                                                                                                      |
|                 | Centre Slider                                    | Black/Gun Metal: Adjustment slider that allows hand piece to be positioned centre of rail (not offset). Perfect for over the bath applications.                                         |
|                 | Smooth Hose                                      | Smooth easy-clean hose with water tight seal and anti-<br>twist feature.                                                                                                                |
| <b>\$</b>       | Aquabella Check<br>Valve                         | All Aquabella hand showers are fitted with a Neoperl<br>Combined Check Valve and Flow Regulator – Neoperl<br>Part Number 31.2015.1 in accordance with the New<br>Zealand Building Code. |
| +               | Swiss Design                                     | Swiss Design & Engineering                                                                                                                                                              |
| •€·             | Physical Vapor<br>Deposition (PVD):<br>Gun Metal | A thin metal-spray coating in the form of very thin layers is applied using PVD process with additional spray finish to achieve a dark color tone for Gun Metal finish.                 |
| •               | Sprayed on Acrylic<br>Coating: Black             | Oven dried to produce hardened durability for the finished product.                                                                                                                     |
| • <del>(·</del> | Sprayed on Acrylic<br>Coating: Brushed<br>Nickel | Oven dried to produce hardened durability for the finished product.                                                                                                                     |

Elementi ION showers, with their soft square tubing and refined designs, are ideal for your stylish, vibrant bathroom.