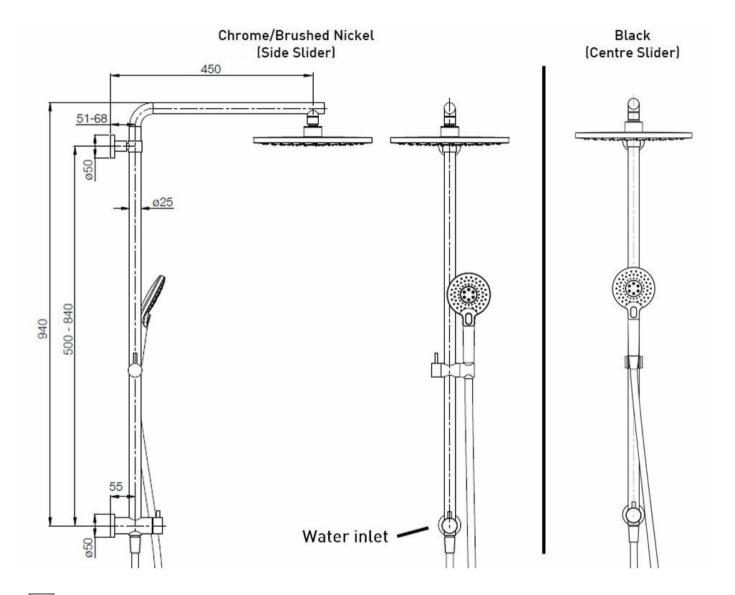

## SPLASH PLUS ROUND COLUMN SHOWER - CHROME

NOUND COLUMN SHOWER - CHROME

\$1399

**ELEMENT**i

| 2                 | Guarantee           | 2 Year Guarantee on non-chrome finish                                                                                                                                          |
|-------------------|---------------------|--------------------------------------------------------------------------------------------------------------------------------------------------------------------------------|
| 5                 | Guarantee           | 5 Year Guarantee                                                                                                                                                               |
| VANTER<br>KATTRIS | 4 Star WELS rating  | 7.5 litres per minute.                                                                                                                                                         |
| $\bigcirc$        | Mains Pressure      | Suitable for Mains<br>Pressure.                                                                                                                                                |
| *                 | Flawless Finish     | Advanced plating provides a durable surface with a long lasting finish                                                                                                         |
|                   | Aqua Air Technology | Air injected water offers a better showering experience using up to 50% less water. The air and water mix provides superb flow performance that is both soft and invigorating. |

## **Robertson NZ Limited**

Showroom: 25 Vestey Dr, Mt Wellington, Auckland, 1060

Phone: (64) 9 573 0490

| Centre Slider  Adjustment slider that allows hand piece to be positioned centre of rail (not offset). Perfect for over the bath applications.                                                                           |
|-------------------------------------------------------------------------------------------------------------------------------------------------------------------------------------------------------------------------|
| <u> </u>                                                                                                                                                                                                                |
| Aquabella Check Valve  All Aquabella hand showers are fitted with a Neoperl Combined Check Valve and Flow Regulator – Neoperl Part Number 31.2015.1 in accordance with the New Zealand Building Code.                   |
| Physical Vapor Deposition (PVD): Brushed Brass  A thin metal-spray coating in the form of very thin layers is applied using PVD process with additional spray finish to achieve a dark color tone for Gun Metal finish. |

For gorgeous design and clever engineering, look no further than the Splash Plus collection of showerheads, slide and column showers, designed to complement any bathroom environment.