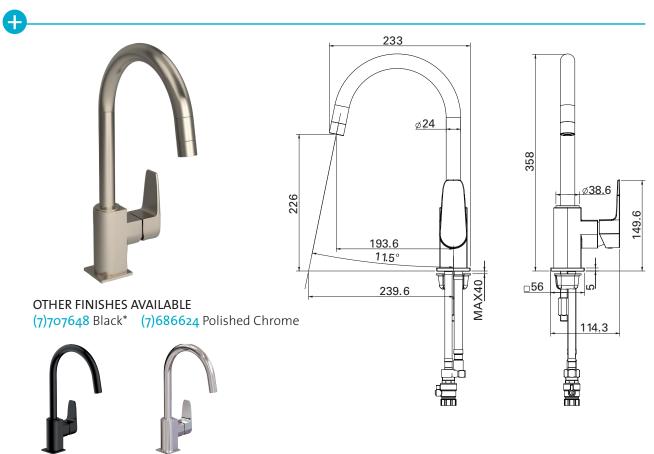

## SINK MIXER (7)708723 Brushed Nickel\*

## **FEATURES**

- Made from solid Brass construction with a brushed nickel finish
- Spout reach 193.6mm
- Suitable for all pressures, min 35kPa
- Low/Unequal Pressure WELs Rating 3★
- Low/Unequal Flow Rate 8.2 L/min

<sup>\*</sup> Black and Brush Nickel finish has a 5 year domestic warranty and a 35 year cartridge warranty