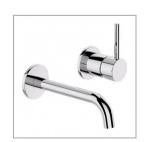

## UNO WALL MOUNTED BASIN MIXER - CHROME

43955.02 \$599 **ELEMENT**i

|                 | Residential/Light<br>Commercial | Suitable for Residential/Light Commercial Use (Kitchens,<br>Bathrooms and Laundries in Motels, Hotels and<br>Retirement Villages) |
|-----------------|---------------------------------|-----------------------------------------------------------------------------------------------------------------------------------|
| 10              | Guarantee                       | 10 Year Guarantee                                                                                                                 |
| 5               | Guarantee                       | 5 Year Guarantee on coloured finish                                                                                               |
| ANTIR<br>MATERS | 4 Star WELS rating              | More than 6.0 but not more than 7.5 litres per minute. Mains Pressure.                                                            |
| 0               | Mains Pressure                  | Suitable for Mains<br>Pressure.                                                                                                   |
| 茶               | Flawless Finish                 | Advanced plating provides a durable surface with a long lasting finish                                                            |
| ×               | Flawless Finish                 |                                                                                                                                   |