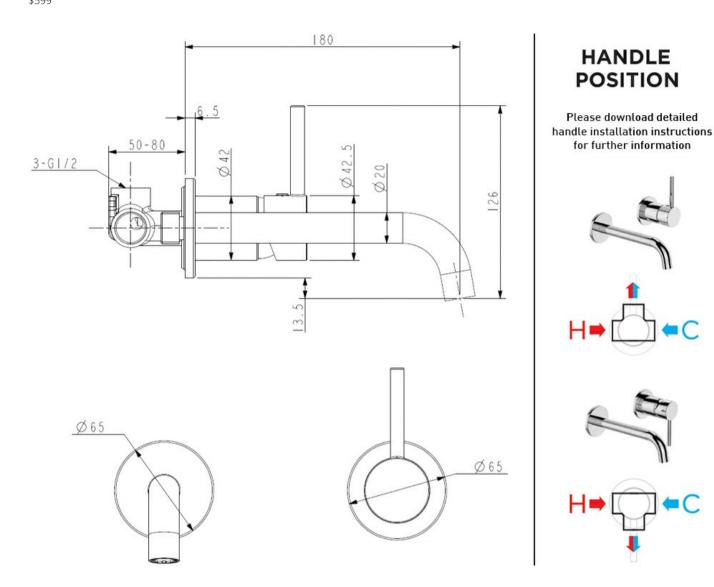

## UNO WALL MOUNTED BASIN MIXER - CHROME

43955.02 \$599 **ELEMENT**i

|                 | Residential/Light<br>Commercial | Suitable for Residential/Light Commercial Use (Kitchens,<br>Bathrooms and Laundries in Motels, Hotels and<br>Retirement Villages) |
|-----------------|---------------------------------|-----------------------------------------------------------------------------------------------------------------------------------|
| 10              | Guarantee                       | 10 Year Guarantee                                                                                                                 |
| 5               | Guarantee                       | 5 Year Guarantee on coloured finish                                                                                               |
| ANTIR<br>MATERS | 4 Star WELS rating              | More than 6.0 but not more than 7.5 litres per minute. Mains Pressure.                                                            |
| 0               | Mains Pressure                  | Suitable for Mains<br>Pressure.                                                                                                   |
| 茶               | Flawless Finish                 | Advanced plating provides a durable surface with a long lasting finish                                                            |
| ×               | Flawless Finish                 |                                                                                                                                   |