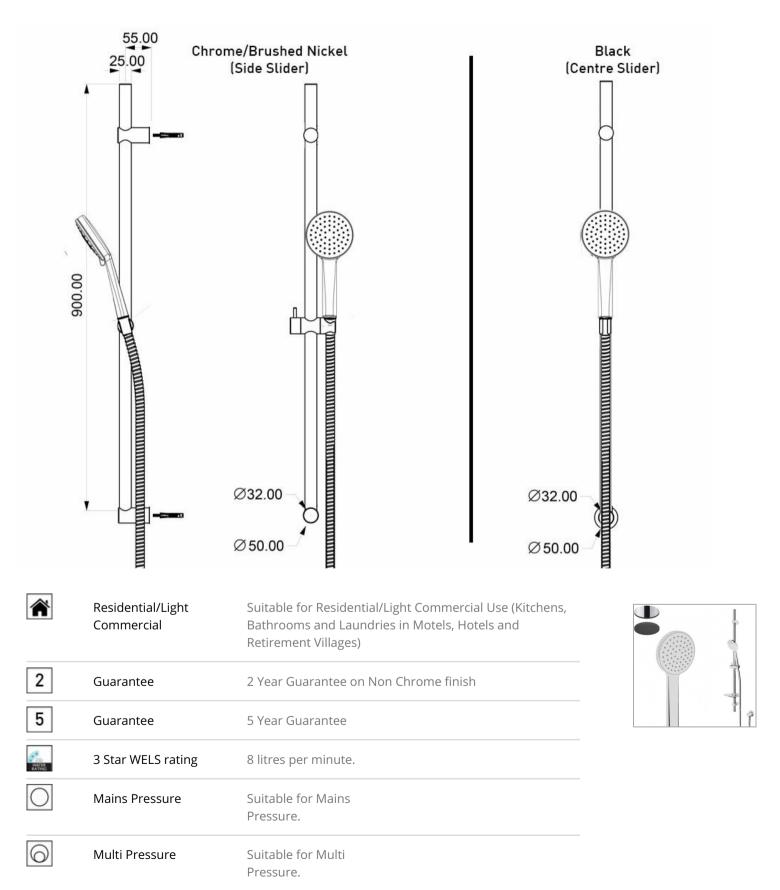

## SPLASH SLIDE SHOWER 1 FCT C/W ELBOW

40233.02 \$245

## robertson<sup>®</sup> BATHWARE

|           | Ribbed Hose                | Flexible Ribbed Hose (Chrome<br>only)                                                                                                                                                   |
|-----------|----------------------------|-----------------------------------------------------------------------------------------------------------------------------------------------------------------------------------------|
|           | Aqua Air Technology        | Air injected water offers a better showering experience<br>using up to 50% less water. The air and water mix<br>provides superb flow performance that is both soft and<br>invigorating. |
| l         | Adjustable Fixation        | Ideal for renovations, many of our slide rails have<br>adjustable fixings allowing you to fit existing fixings of the<br>slide shower you are replacing.                                |
| ∎<;       | Hardened Durable<br>Finish | Black & Brushed Nickel Finishes involve a sprayed on<br>Acrylic coating that is oven dried to produce the<br>hardened durability finished product.                                      |
| J         | Wall Elbow                 | Water fed from separate elbow.                                                                                                                                                          |
| +         | Hand piece                 | Includes Handpiece.                                                                                                                                                                     |
| $\square$ | Soap Dish                  | Includes Soap Dish                                                                                                                                                                      |
| Ŀ         | Lever Slider               | CHROME/BRUSHED NICKEL. Single lever to adjust slider to adjust hand piece height.                                                                                                       |
| Ŷ         | Centre Slider              | BLACK ONLY. Adjustment slider that allows hand piece to be positioned centre of rail (not offset).                                                                                      |
|           | Smooth Hose                | Smooth easy-clean hose with water tight seal and anti-<br>twist feature (Brushed Nickle & Black only)                                                                                   |
| ¢         | Aquabella Check<br>Valve   | All Aquabella hand showers are fitted with a Neoperl<br>Combined Check Valve and Flow Regulator – Neoperl<br>Part Number 31.2015.1 in accordance with the New<br>Zealand Building Code. |
| +         | Swiss Design               |                                                                                                                                                                                         |