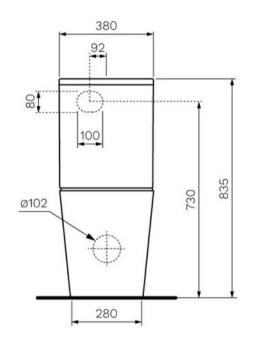

## robertson<sup>®</sup> BATHWARE

|                         | Side Projection<br>Rimless Flush | Maximum cleaning of bowl whilst preventing water splash                                                                                                              |
|-------------------------|----------------------------------|----------------------------------------------------------------------------------------------------------------------------------------------------------------------|
| $ \longleftrightarrow $ | Set Out: S Pan                   | 55-175mm (180-220mm set-out with optional 12607.00 bend)                                                                                                             |
| 1                       | Set Out: P Pan                   | 185mm                                                                                                                                                                |
| SEBERIT                 | Geberit                          | Includes Geberit Valve, Quality you can trust.                                                                                                                       |
|                         | Soft Close Seat                  | The Soft Close automatic closure system finally puts an end to noisy closing WC seats. Just a fingertip touch and the lid closes all by itself, gently and silently. |
| Ø                       | Anti Bacterial Finish            | Pre-built with an antibacterial glaze that effectively Kills<br>99% of bacteria.                                                                                     |
| Ó↑                      | Water Inlet                      | Top Water Inlet                                                                                                                                                      |
| ð                       | Water Inlet                      | Bottom Water Inlet                                                                                                                                                   |