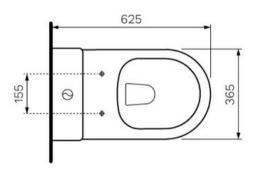

## LINFA CC BTW TOILET SUITE C/W SOFT CLOSE SEAT

PN760

\$1615

FRONT VIEW

|                 | Commercial Use                  | Suitable for commercial use.                                                        | - |
|-----------------|---------------------------------|-------------------------------------------------------------------------------------|---|
| 1               | Guarantee                       | 1 Year Guarantee on toilet seat & cistern parts/fittings                            |   |
| 10              | Guarantee                       | 10 Year Guarantee on Vitreous China                                                 |   |
| Ъ               | Pan Connector                   | Includes Pan Connector                                                              |   |
| NATIN<br>NATING | 4 Star WELS rating<br>(Toilets) | Allows for a 4.5 litre large flush and a 3 litre half flush                         |   |
| Ī               | VC Allowance                    | Please give an allowance of 10mm (-/+) for all Vitreous<br>China toilet dimensions. |   |