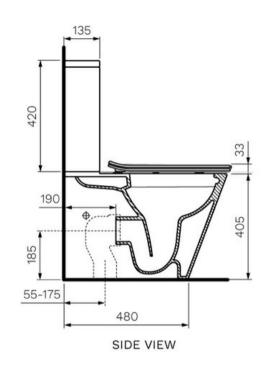

## robertson<sup>®</sup> BATHWARE

|                         | Side Projection<br>Rimless Flush | Maximum cleaning of bowl whilst preventing water splash                                                                                                              |
|-------------------------|----------------------------------|----------------------------------------------------------------------------------------------------------------------------------------------------------------------|
| $ \longleftrightarrow $ | Set Out: S Pan                   | 55-175mm (180-220mm set-out with optional 12607.00 bend)                                                                                                             |
| 1                       | Set Out: P Pan                   | 185mm                                                                                                                                                                |
| SEBERIT                 | Geberit                          | Includes Geberit Valve, Quality you can trust.                                                                                                                       |
|                         | Soft Close Seat                  | The Soft Close automatic closure system finally puts an end to noisy closing WC seats. Just a fingertip touch and the lid closes all by itself, gently and silently. |
| Ø                       | Anti Bacterial Finish            | Pre-built with an antibacterial glaze that effectively Kills<br>99% of bacteria.                                                                                     |
| Ó↑                      | Water Inlet                      | Top Water Inlet                                                                                                                                                      |
| ð                       | Water Inlet                      | Bottom Water Inlet                                                                                                                                                   |