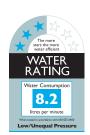

## **FEATURES**

- Made from solid Brass construction with a polished chrome finish
- Spout reach 108mm
- Suitable for all pressures, min 35kPa
- Low/Unequal Pressure WELs Rating 3★
- Low/Unequal Flow Rate 8.2 L/min