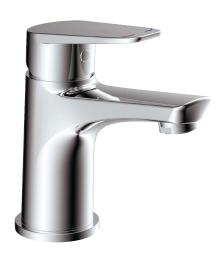

## **BASIN MIXER**

(7)686622 Polished Chrome

## **FEATURES**

- Made from solid Brass construction with a polished chrome finish
- Spout reach 108mm
- Suitable for all pressures, min 35kPa
- Low/Unequal Pressure WELs Rating 3★
- Low/Unequal Flow Rate 8.2 L/min