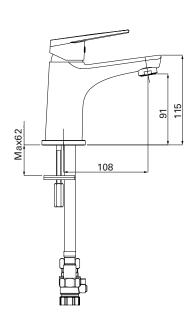

## 2-G1/2"

## **FEATURES**

- Made from solid Brass construction with a polished chrome finish
- Spout reach 108mm
- Suitable for all pressures, min 35kPa
- Low/Unequal Pressure WELs Rating 3★
- Low/Unequal Flow Rate 8.2 L/min