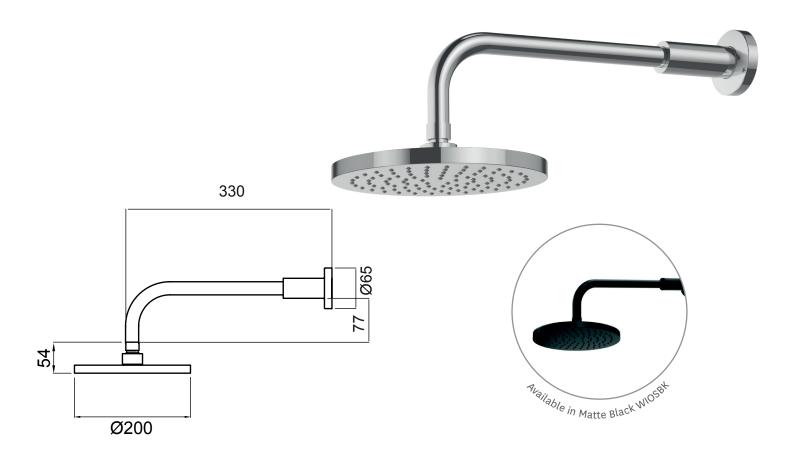

## METHVEN

Wairere

WAIRERE 200MM OVERHEAD SHOWER ON WALL ARM

**FUNCTION:** Single

INSTALL METHOD: Screw-off, Screw-on

**SUPPLY: Mains Pressure** 

CONNECTIONS: 1/2 " BSP Female
WORKING PRESSURE: 150 - 500 kpa

**OPERATING TEMPERATURE:** Recommended 50°C\*\*

\*\*Refer AS/NZS 3500

- Single function 200mm round faceplate
- Rub clean silicon jets on the faceplate helps to eliminate the build-up of limescale & calcium deposits
- · Brass, adjustable ball joint connection
- · High quality 330mm brass arm with stylish wall plate
- ${\boldsymbol{\cdot}}$  Easy screw-off, screw-on installation with no drilling required
- Available in matte black WIOSBK
- 3 star WELS rated on mains pressure (9.0 L/min)

WIOSCP

Chrome

THE METHVEN GUARANTEE. For total peace of mind, all domestic shower products include a Lifetime Replacement Guarantee. For commercial installations, Methven showers carry a Five Year Replacement Warranty. For full terms and conditions, visit www.methven.com.