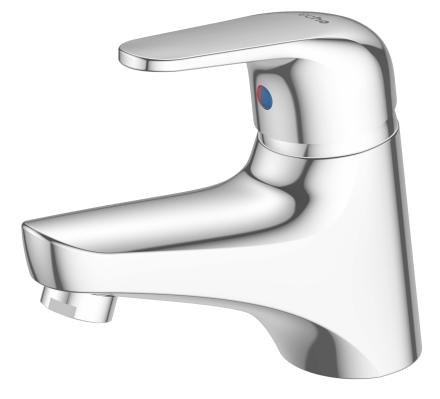

## ECHO STRATA BASIN MIXER

CONSTRUCTION: Brass body CARTRIDGE TYPE: Ceramic CLASSIFICATION: Suitable for all pressures INLET CONNECTIONS: 1/2 " BSP WORKING PRESSURE: 35 - 500kPa DIMENSIONS FOR FITTING: 35mm diameter hole OPERATING TEMPERATURE: 5 °C - 65 °C

## Chrome

http://www.methven.com/nz/our-other-brands/echo/echo-strata-basin-mixer-all-pressures

FREEPHONE 0800 804 222 | FAX ORDERS 0800 805 222 | EMAIL CUSTOMERCARE@NZ.METHVEN.COM methven.com