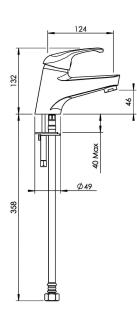

## ECHO STRATA BASIN MIXER

CONSTRUCTION: Brass body CARTRIDGE TYPE: Ceramic CLASSIFICATION: Suitable for all pressures INLET CONNECTIONS: 1/2 " BSP WORKING PRESSURE: 35 - 500kPa DIMENSIONS FOR FITTING: 35mm diameter hole OPERATING TEMPERATURE: 5 °C - 65 °C

E8211

- Stainless steel flexible hoses for installation
- Fitted with aerator
- O-ring seal base on hose
- Includes a twin stud mounting kit
- Bench top cannot exceed 40 mm thickness
- 4 star WELS rated on mains pressure (7.5 l/pm)
- 4 star WELS rated on low pressure (8.0 l/pm)
- NEW handle design