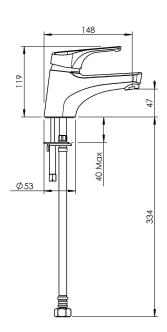

## FUTURA FT BASIN MIXER

CONSTRUCTION: Brass CARTRIDGE TYPE: Ceramic (SP033550) CLASSIFICATION: Suitable for all pressure systems INLET CONNECTIONS: 1/2 " BSP Female (male nipples provided) WORKING PRESSURE: 35 - 500kPa DIMENSIONS FOR FITTING: 35mm diameter hole required OPERATING TEMPERATURE: 5 °C - 80 °C WATER FLOW RATE: 8.0 l/m (mains pressure) - 8.5 l/m (low pressure)