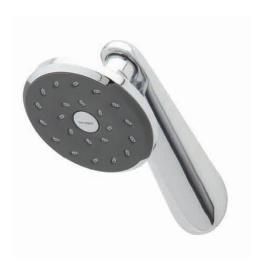

## METHVEN

13-7367 KIRI WALL SHOWER ON UPSWEPT ARM

## FINISH: Chrome/Grey

**FUNCTIONS:** Satinjet®

MOUNTING METHOD: Wall outlet mounting

**SUPPLY**: Mains Pressure

**CONNECTIONS:** 1/2" BSP Female **WORKING PRESSURES:** 150 - 500 kpa

**OPERATING TEMPERATURE:** Recommended 50°C\*

\*ReferAS/NZS 3500

- Features the revolutionary Satinjet® spray design. Twin jets of water collide into thousands of tiny droplets to deliver voluminous shower coverage
- Single function shower rose featuring Satinjet® spray
- Easy-to-clean faceplate
- · Durable solid brass upswept arm
- · Brass, adjustable ball joint connection
- · Easy retro-fit installation