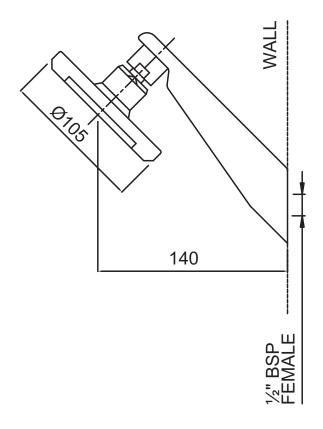

## METHVEN

13-7367 KIRI WALL SHOWER ON UPSWEPT ARM

## FINISH: Chrome/Grey

**FUNCTIONS:** Satinjet®

MOUNTING METHOD: Wall outlet mounting

**SUPPLY**: Mains Pressure

**CONNECTIONS:** 1/2" BSP Female **WORKING PRESSURES:** 150 - 500 kpa

**OPERATING TEMPERATURE:** Recommended 50°C\*

\*ReferAS/NZS 3500

- Features the revolutionary Satinjet® spray design. Twin jets of water collide into thousands of tiny droplets to deliver voluminous shower coverage
- Single function shower rose featuring Satinjet® spray
- Easy-to-clean faceplate
- · Durable solid brass upswept arm
- · Brass, adjustable ball joint connection
- · Easy retro-fit installation