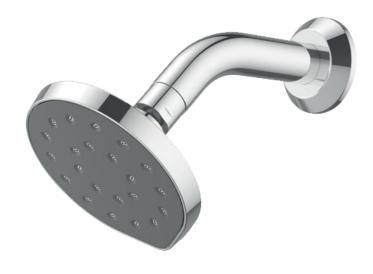

### KIRI II WALL SHOWER ON ARM

Satinjet®. The unmistakable feeling of 300,000 droplets per second.

Unlike conventional showers, Satinjet uses unique twin-jet technology to create optimum water droplet size and pressure, with over 300,000 droplets per second providing greater warmth and coverage. The result is an immersive, full-body experience.

CONSTRUCTION: Brass arm

**CLASSIFICATION:** Suitable for all pressure systems

INLET CONNECTIONS: 1/2 "BSP Female WORKING PRESSURE: 35-500kPa OPERATING TEMPERATURE: 5 °C - 70 °C

- Low maintenance single function Satinjet  ${}^{\tiny{\circledR}}$  shower
- Easy clean coating on faceplate
- Stylish and durable brass arm
- Optimized at 9.0 l/pm
- 3 star WELS rated on mains pressure (8.5 l/m)
- 2 star WELS rated on low pressure (10.5 l/m)