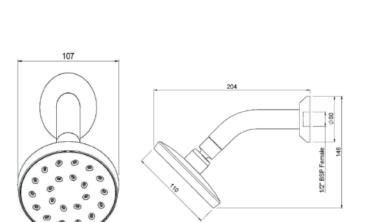

CONSTRUCTION: Brass arm

**CLASSIFICATION:** Suitable for all pressure systems

INLET CONNECTIONS: 1/2 "BSP Female WORKING PRESSURE: 35-500kPa OPERATING TEMPERATURE: 5 °C - 70 °C

- Low maintenance single function Satinjet  ${}^{\tiny{\circledR}}$  shower
- Easy clean coating on faceplate
- Stylish and durable brass arm
- Optimized at 9.0 l/pm
- 3 star WELS rated on mains pressure (8.5 l/m)
- 2 star WELS rated on low pressure (10.5 l/m)