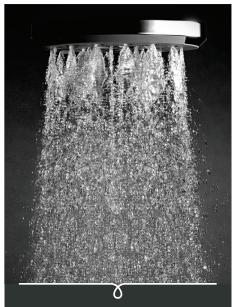

### KIRI II WALL SHOWER ON ARM

Satinjet®. The unmistakable feeling of 300,000 droplets per second.

Unlike conventional showers, Satinjet uses unique twin-jet technology to create optimum water droplet size and pressure, with over 300,000 droplets per second providing greater warmth and coverage. The result is an immersive, full-body experience.