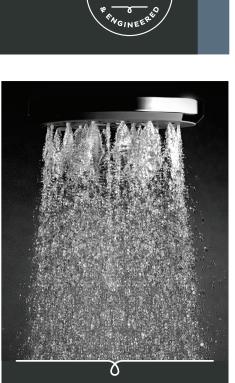

## Satinjet° кона II upswept arm

ESIGNE

Koha

Satinjet<sup>®</sup>. The unmistakable feeling of 300,000 droplets per second.

Unlike conventional showers, Satinjet uses unique twin-jet technology to create optimum water droplet size and pressure, with over 300,000 droplets per second providing greater warmth and coverage. The result is an immersive, full-body experience.