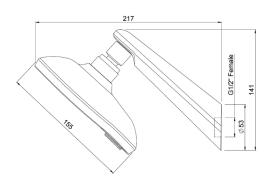

CONSTRUCTION: Brass arm CLASSIFICATION: Suitable for all pressure systems INLET CONNECTIONS: 1/2 " BSP Female WORKING PRESSURE: 35 - 500kPa OPERATING TEMPERATURE: 5 °C - 70 °C

**KHUACPGR** 

- Two function wall shower with Satinjet® spray and massage spray
- Large 135mm diameter for wide coverage
  - Stylish and durable brass upswept arm for extra height
- Easy clean coating on faceplate
- Easy operation spray function selector switch on faceplate
- Use of pressure limiting valve is recommended if supply exceeds 500 kPa
- 3 star WELS rated on mains pressure (9.0 l/m) 12.0 l/pm option also supplied
- 3 star WELS rated on low pressure (9.0 l/m)