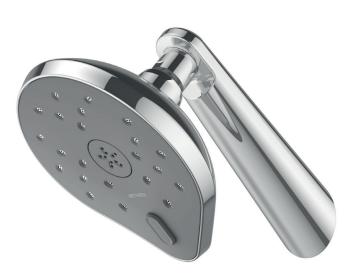

## Satinjet° кона II upswept arm

ESIGNE

Koha

Satinjet<sup>®</sup>. The unmistakable feeling of 300,000 droplets per second.

Unlike conventional showers, Satinjet uses unique twin-jet technology to create optimum water droplet size and pressure, with over 300,000 droplets per second providing greater warmth and coverage. The result is an immersive, full-body experience.

CONSTRUCTION: Brass arm CLASSIFICATION: Suitable for all pressure systems INLET CONNECTIONS: 1/2 " BSP Female WORKING PRESSURE: 35 - 500kPa OPERATING TEMPERATURE: 5 °C - 70 °C

**KHUACPGR** 

- Two function wall shower with Satinjet® spray and massage spray
- Large 135mm diameter for wide coverage
  - Stylish and durable brass upswept arm for extra height
- Easy clean coating on faceplate
- Easy operation spray function selector switch on faceplate
- Use of pressure limiting valve is recommended if supply exceeds 500 kPa
- 3 star WELS rated on mains pressure (9.0 l/m) 12.0 l/pm option also supplied
- 3 star WELS rated on low pressure (9.0 l/m)