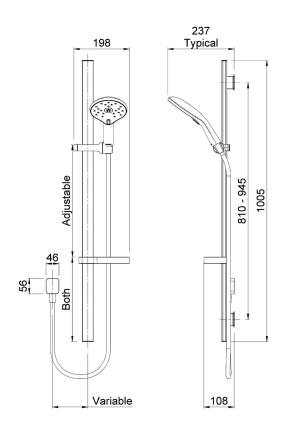

**CONSTRUCTION:** Chrome-plated rail

CLASSIFICATION: Suitable for all pressure systems

**INLET CONNECTIONS:** 1/2 "BSP Female **WORKING PRESSURE:** 35 - 500kPa

**DIMENSIONS FOR FITTING:** 810 - 945mm retro-fit pitch

**OPERATING TEMPERATURE:** 5 °C - 70 °C

- · Rail length 1005mm
- · Dual function shower including massage and full-body spray
- · Adjustable friction slider
- · Chrome & white soapdish included
- 3 star WELS rated on mains pressure (8.5 l/m)
- 3 star WELS rated on low pressure (8.5 l/m)

**KHSRCP** 

**Chrome faceplate** 

http://www.methven.com/nz/koha-satinjet-slide-rail-shower