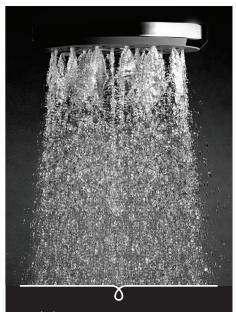

## KOHA II RAIL SHOWER CHROME

Satinjet®. The unmistakable feeling of 300,000 droplets per second.

Unlike conventional showers, Satinjet uses unique twin-jet technology to create optimum water droplet size and pressure, with over 300,000 droplets per second providing greater warmth and coverage. The result is an immersive, full-body experience.