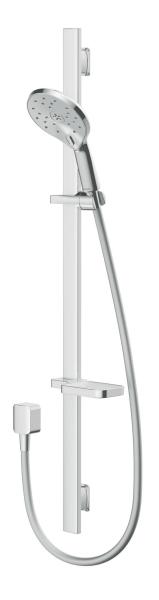

**KHSRCP** 

**Chrome faceplate** 

http://www.methven.com/nz/koha-satinjet-slide-rail-shower