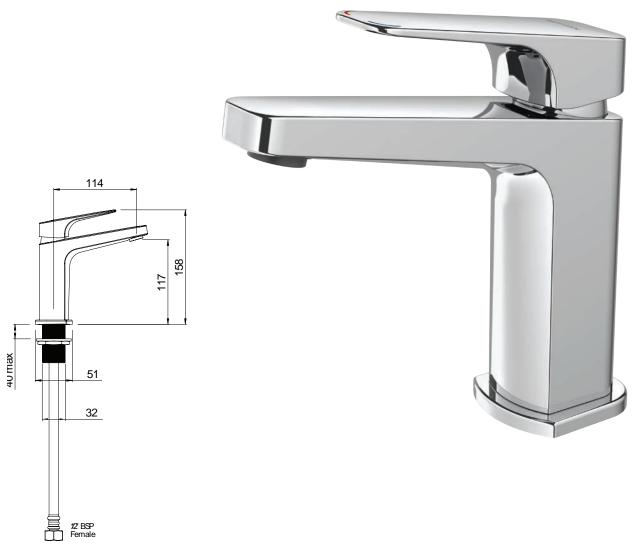

## WAIPORI BASIN MIXER

**CONSTRUCTION:** Brass body **CARTRIDGE:** Ceramic

**CLASSIFICATION:** Suitable for all pressure systems

**INLET CONNECTIONS:** 1/2 "BSP Female **WORKING PRESSURE:** 35 - 1000kPa

**DIMENSIONS FOR FITTING:** 35 - 38mm diameter hole

**OPERATING TEMPERATURE:** 5 °C - 80 °C

WATERFLOW RATE: 6.5 l/m

- Maximal bench thinkness of 40mm
- · Slim stream shape aerator with directional swivel
- Stainless steel flexible inlet hoses
- · Dezincification Resistant brass body for greater durability and safe water
- 4 star WELS rated on mains pressure (6.5 l/m)
- 6 star WELS rated on low pressure (3.5 l/m)