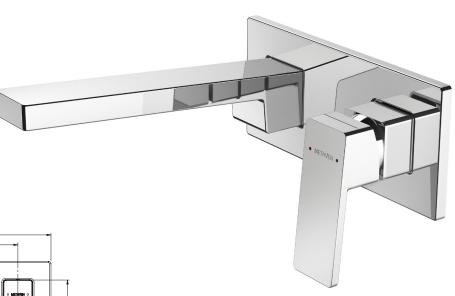

## METHVEN

BLAZE MOUNTED MIXER WITH SPOUT

MATTE

Blaze

CONSTRUCTION: Brass body & spout - metal plate CARTRIDGE TYPE: 25 mm ceramic SUPPLY: Suitable for mains pressure only INLET CONNECTIONS: 1/2 " BSP Female WORKING PRESSURE: 150 - 1000kPa DIMENSIONS FOR FITTING: 35 - 38 mm diameter hole

OPERATING TEMPERATURE: 5 °C - 70 °C

- Suitable for mains pressure installations only (150-500 kPa)
- 25mm ceramic cartridge
- Flush mounted aerator with slim stream flow director
- Tiling template included with mixer body
- 200mm spout projection
- 20mm faceplate mount variability for ease of installation
- 1/2" BSP Female connections