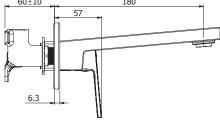

## METHVEN

BLAZE MOUNTED MIXER WITH SPOUT

MATTE

Blaze

CONSTRUCTION: Brass body & spout - metal plate CARTRIDGE TYPE: 25 mm ceramic SUPPLY: Suitable for mains pressure only INLET CONNECTIONS: 1/2 " BSP Female WORKING PRESSURE: 150 - 1000kPa DIMENSIONS FOR FITTING: 35 - 38 mm diameter hole

OPERATING TEMPERATURE: 5 °C - 70 °C

- Suitable for mains pressure installations only (150-500 kPa)
- 25mm ceramic cartridge
- Flush mounted aerator with slim stream flow director
- Tiling template included with mixer body
- 200mm spout projection
- 20mm faceplate mount variability for ease of installation
- 1/2" BSP Female connections