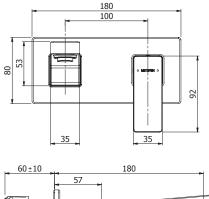

## METHVEN

BLAZE MOUNTED MIXER WITH SPOUT

MATTE

Blaze

CONSTRUCTION: Brass body & spout - metal plate CARTRIDGE TYPE: 25 mm ceramic SUPPLY: Suitable for mains pressure only INLET CONNECTIONS: 1/2 " BSP Female WORKING PRESSURE: 150 - 1000kPa DIMENSIONS FOR FITTING: 35 - 38 mm diameter hole

OPERATING TEMPERATURE: 5 °C - 70 °C

- Suitable for mains pressure installations only (150-500 kPa)
- 25mm ceramic cartridge
- Flush mounted aerator with slim stream flow director
- Tiling template included with mixer body
- 200mm spout projection
- 20mm faceplate mount variability for ease of installation
- 1/2" BSP Female connections