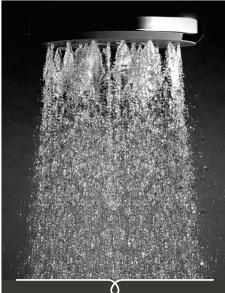

Variable

639

uses unique t create optim and pressure droplets per warmth and o immersive, fu

Satinjet<sup>®</sup>. The unmistakable feeling of 300,000 droplets per second.

Unlike conventional showers, Satinjet uses unique twin-jet technology to create optimum water droplet size and pressure, with over 300,000 droplets per second providing greater warmth and coverage. The result is an immersive, full-body experience.