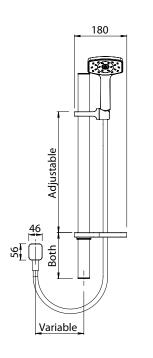

## Satinjet° waipori rail shower

CONSTRUCTION: Chrome-plated rail CLASSIFICATION: Suitable for all pressure systems INLET CONNECTIONS: 1/2 " BSP Female WORKING PRESSURE: 35 - 500kPa DIMENSIONS FOR FITTING: 510 - 645mm retro-fit pitch OPERATING TEMPERATURE: 5 °C - 70 °C WATERFLOW RATE: 9.0 l/m

AVAILABLE WITH WHITE FACE-PLATE RAIL LENGTH IS 800MM

- Rail length 705mm
- Low maintenance single function shower
- Adjustable friction slider
- Chrome & white soapdish included
- 3 star WELS rated on mains pressure (8.5 l/m)
- 3 star WELS rated on low pressure (9.0 l/m)
- Available with white handset on a 800mm rail
- > WASRCPWH