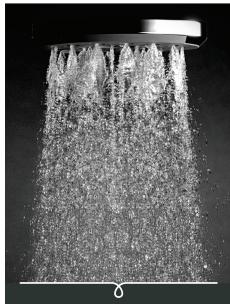

Waipori

Satinjet<sup>®</sup>. The unmistakable feeling of 300,000 droplets per second.

Unlike conventional showers, Satinjet uses unique twin-jet technology to create optimum water droplet size and pressure, with over 300,000 droplets per second providing greater warmth and coverage. The result is an immersive, full-body experience.

AVAILABLE WITH WHITE FACE-PLATE RAIL LENGTH IS 800MM

- Rail length 705mm
- Low maintenance single function shower
- Adjustable friction slider
- Chrome & white soapdish included
- 3 star WELS rated on mains pressure (8.5 l/m)
- 3 star WELS rated on low pressure (9.0 l/m)
- Available with white handset on a 800mm rail
- > WASRCPWH