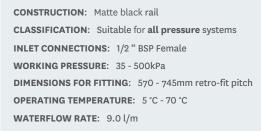

## Satinjet<sup>°</sup> WAIPORI RAIL SHOWER

WASRBK

Waipori

Satinjet<sup>®</sup>. The unmistakable feeling of 300,000 droplets per second.

Unlike conventional showers, Satinjet uses unique twin-jet technology to create optimum water droplet size and pressure, with over 300,000 droplets per second providing greater warmth and coverage. The result is an immersive, full-body experience.

AVAILABLE WITH A WHITE FACE-PLATE. RAIL LENGTH IS 800MM

- Rail length 800mm
- Low maintenance single function shower .
- Adjustable friction slider
- Black & Chrome soapdish included
- 3 star WELS rated on mains pressure(8.5 l/m)
- 3 star WELS rated on low pressure(9.0 l/m) Available with black & white handset on a
- 800mm rail