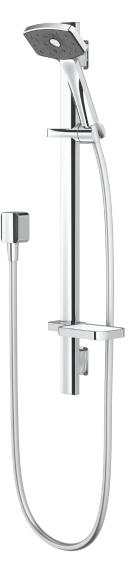

Waipori

Satinjet<sup>®</sup>. The unmistakable feeling of 300,000 droplets per second.

Unlike conventional showers, Satinjet uses unique twin-jet technology to create optimum water droplet size and pressure, with over 300,000 droplets per second providing greater warmth and coverage. The result is an immersive, full-body experience.

## Satinjet<sup>°</sup> WAIPORI RAIL SHOWER

WASRBK

Waipori

Satinjet<sup>®</sup>. The unmistakable feeling of 300,000 droplets per second.

Unlike conventional showers, Satinjet uses unique twin-jet technology to create optimum water droplet size and pressure, with over 300,000 droplets per second providing greater warmth and coverage. The result is an immersive, full-body experience.