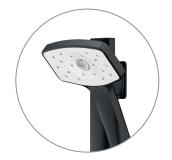

# METHVEN Satinjet<sup>®</sup>

## Satinjet<sup>°</sup> WAIPORI RAIL SHOWER

WASRBK

Waipori

Satinjet<sup>®</sup>. The unmistakable feeling of 300,000 droplets per second.

Unlike conventional showers, Satinjet uses unique twin-jet technology to create optimum water droplet size and pressure, with over 300,000 droplets per second providing greater warmth and coverage. The result is an immersive, full-body experience.

AVAILABLE WITH A WHITE FACE-PLATE. RAIL LENGTH IS 800MM

- Rail length 800mm
- Low maintenance single function shower .
- Adjustable friction slider
- Black & Chrome soapdish included
- 3 star WELS rated on mains pressure(8.5 l/m)
- 3 star WELS rated on low pressure(9.0 l/m) Available with black & white handset on a
- 800mm rail