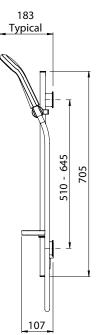

## Satinjet° waipori rail shower

CONSTRUCTION: Chrome-plated rail CLASSIFICATION: Suitable for all pressure systems INLET CONNECTIONS: 1/2 " BSP Female WORKING PRESSURE: 35 - 500kPa DIMENSIONS FOR FITTING: 510 - 645mm retro-fit pitch OPERATING TEMPERATURE: 5 °C - 70 °C WATERFLOW RATE: 9.0 l/m

AVAILABLE WITH A WHITE FACE-PLATE. RAIL LENGTH IS 800MM

- Rail length 800mm
- Low maintenance single function shower .
- Adjustable friction slider
- Black & Chrome soapdish included
- 3 star WELS rated on mains pressure(8.5 l/m)
- 3 star WELS rated on low pressure(9.0 l/m) Available with black & white handset on a
- 800mm rail