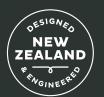

Waipori

Satinjet<sup>®</sup>. The unmistakable feeling of 300,000 droplets per second.

Unlike conventional showers, Satinjet uses unique twin-jet technology to create optimum water droplet size and pressure, with over 300,000 droplets per second providing greater warmth and coverage. The result is an immersive, full-body experience.

## Satinjet<sup>°</sup> WAIPORI RAIL SHOWER

WASRBK

Waipori

Satinjet<sup>®</sup>. The unmistakable feeling of 300,000 droplets per second.

Unlike conventional showers, Satinjet uses unique twin-jet technology to create optimum water droplet size and pressure, with over 300,000 droplets per second providing greater warmth and coverage. The result is an immersive, full-body experience.