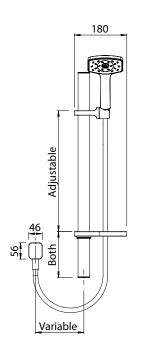

## Satinjet° waipori rail shower

CONSTRUCTION: Chrome-plated rail CLASSIFICATION: Suitable for all pressure systems INLET CONNECTIONS: 1/2 " BSP Female WORKING PRESSURE: 35 - 500kPa DIMENSIONS FOR FITTING: 510 - 645mm retro-fit pitch OPERATING TEMPERATURE: 5 °C - 70 °C WATERFLOW RATE: 9.0 l/m

AVAILABLE WITH WHITE FACE-PLATE RAIL LENGTH IS 800MM

- Rail length 705mm
- Low maintenance single function shower
- Adjustable friction slider
- Chrome & white soapdish included
- 3 star WELS rated on mains pressure (8.5 l/m)
- 3 star WELS rated on low pressure (9.0 l/m)
- Available with white handset on a 800mm rail
- > WASRCPWH