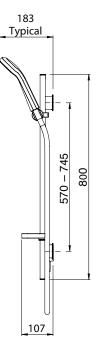

AVAILABLE WITH A WHITE FACE-PLATE. RAIL LENGTH IS 800MM

- Rail length 800mm
- Low maintenance single function shower .
- Adjustable friction slider
- Black & Chrome soapdish included
- 3 star WELS rated on mains pressure(8.5 l/m)
- 3 star WELS rated on low pressure(9.0 l/m) Available with black & white handset on a
- 800mm rail