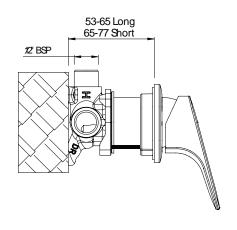

## WAIPORI SHOWER MIXER

**CONSTRUCTION**: Brass body **CARTRIDGE**: Ceramic

CLASSIFICATION: Suitable for mains pressure only

INLET CONNECTIONS: 1/2 " BSP Male OUTLET CONNECTIONS: 1/2 " BSP Male WORKING PRESSURE: 150 - 1000 kPa OPERATING TEMPERATURE: 5 °C - 80 °C

- Small 70 x 70mm metal backplate
- · DR brass body for greater durability and safe water
- · Concealed screws to positively fasten faceplate
- Two dome covers provided for greater installation tolerance
- · Brass feet for ease of installation