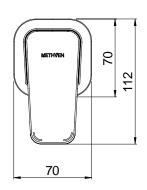

- Small 70 x 70mm metal backplate
- · DR brass body for greater durability and safe water
- · Concealed screws to positively fasten faceplate
- Two dome covers provided for greater installation tolerance
- · Brass feet for ease of installation