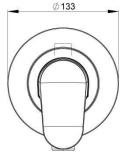

- Large 133mm diameter metal faceplate
- Positive seal between the faceplate and the body
- Plunger diverter located under the handle to preserve clean design lines
- Diverter defaults to spout
- Concealed screws to positively fasten faceplate
- Non-return and flow restrictor in shower outlet
- Incorporates brass feet for ease of installation