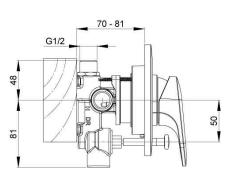

## KOHA SHOWER MIXER

CONSTRUCTION: Brass body CARTRIDGE TYPE: Ceramic (SP033510) CLASSIFICATION: Suitable for mains pressure only INLET CONNECTIONS: 1/2 " BSP WORKING PRESSURE: 150 - 1000kPa DIMENSIONS FOR FITTING: OPERATING TEMPERATURE: 5 °C - 80 °C