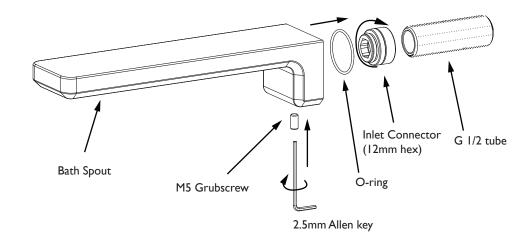

NOTE - Maximum hole diameter through wall for G1/2 tube is 22mm (7/8")

NOTE - Maximum hole diameter through wall for G1/2 tube is 22mm (7/8")