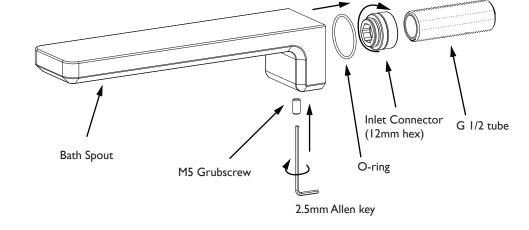

NOTE - Maximum hole diameter through wall for G1/2 tube is 22mm (7/8")

NOTE - Maximum hole diameter through wall for G1/2 tube is 22mm (7/8")