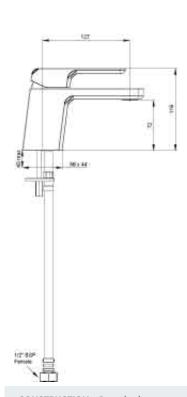

## KIRI BASIN MIXER

**CONSTRUCTION:** Brass body **CARTRIDGE:** Ceramic

**CLASSIFICATION:** Suitable for **all pressure** systems

**INLET CONNECTIONS:** 1/2 "BSP Female **WORKING PRESSURE:** 35 - 1000kPa

**DIMENSIONS FOR FITTING:** 35 - 38mm diameter hole

**OPERATING TEMPERATURE:** 5 °C - 80 °C

WATERFLOW RATE: 6.5 l/m

- Maximal bench thinkness of 40mm
- · Slim stream shape aerator
- Stainless steel flexible inlet hoses
- 4 star WELS rated on mains pressure (6.5 l/m)
- 4 star WELS rated on low pressure (6.5 l/m)