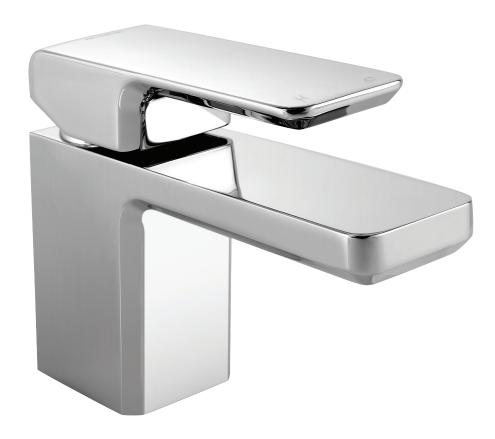

## KIRI BASIN MIXER

**CONSTRUCTION:** Brass body **CARTRIDGE:** Ceramic

**CLASSIFICATION:** Suitable for **all pressure** systems

**INLET CONNECTIONS:** 1/2 "BSP Female **WORKING PRESSURE:** 35 - 1000kPa

**DIMENSIONS FOR FITTING:** 35 - 38mm diameter hole

**OPERATING TEMPERATURE:** 5 °C - 80 °C

WATERFLOW RATE: 6.5 l/m

- Maximal bench thinkness of 40mm
- · Slim stream shape aerator
- Stainless steel flexible inlet hoses
- 4 star WELS rated on mains pressure (6.5 l/m)
- 4 star WELS rated on low pressure (6.5 l/m)

**KIBCP** 

Chrome

http://www.methven.com/nz/kiri-basin-mixer-o