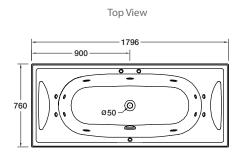

**Upstand** 12.5mm upstand for watertightness

Included Components Steel support frame with adjustable feet

Bodyguard® safety valve Studio Pillow (Charcoal) x 2

| Size         | External Dimensions (mm) |       | Internal Dimensions (mm) |                      |                       | Volume (L)  |               |
|--------------|--------------------------|-------|--------------------------|----------------------|-----------------------|-------------|---------------|
|              | Length                   | Width | Depth                    | Max Bathing<br>Depth | Seating<br>Base Width | Base Length | Full Capacity |
| 1800 x 760mm | 1796                     | 760   | 560 min                  | 510                  | 450                   | 1200        | 400           |