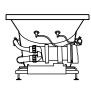

Colour/Finish White

Material Duracryl® Acrylic

**Fittings** Chrome jets or White SlimJets™

Chrome or White suction cover

Controls Electronic switch. Manual airflow control

Pump |

Number of Jets 13 adjustable jets: 8 back jets and 5 body jets

**Upstand** 12.5mm upstand for watertightness

Included Components Steel support frame with adjustable feet

Bodyguard® safety valve Studio Pillow (Charcoal) x 2

| Size         | External Dimensions (mm) |       | Internal Dimensions (mm) |                      |                       | Volume (L)  |               |
|--------------|--------------------------|-------|--------------------------|----------------------|-----------------------|-------------|---------------|
|              | Length                   | Width | Depth                    | Max Bathing<br>Depth | Seating<br>Base Width | Base Length | Full Capacity |
| 1800 x 760mm | 1796                     | 760   | 560 min                  | 510                  | 450                   | 1200        | 400           |