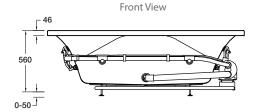

**Upstand** 12.5mm upstand for watertightness

Included Components Steel support frame with adjustable feet

Bodyguard® safety valve Studio Pillow (Charcoal) x 2

| Size         | External Dimensions (mm) |       | Internal Dimensions (mm) |                      |                       | Volume (L)  |               |
|--------------|--------------------------|-------|--------------------------|----------------------|-----------------------|-------------|---------------|
|              | Length                   | Width | Depth                    | Max Bathing<br>Depth | Seating<br>Base Width | Base Length | Full Capacity |
| 1800 x 760mm | 1796                     | 760   | 560 min                  | 510                  | 450                   | 1200        | 400           |

Side View

All measurements shown are in millimetres. Sizes are approximate. 1183747-A04-A Sep 2011