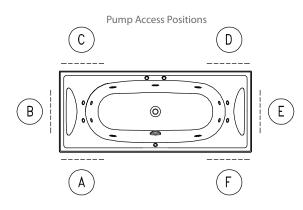

| Product                         | Chrome jets   | White SlimJets |  |  |
|---------------------------------|---------------|----------------|--|--|
| 1800 x 760mm<br>Pump Access ABC | 1062A-ABCP5-0 | 1062A-ABCP5-0W |  |  |
| 1850 x 950mm<br>Pump Access DEF | 1062A-DEFP5-0 | 1062A-DEFP5-0W |  |  |