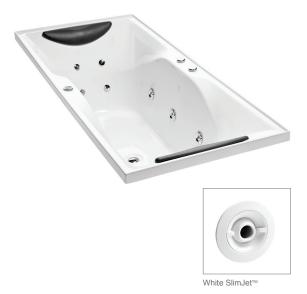

## Studio II™ Rectangular Spa Bath (2 Person)

The Studio Rectangular Spa with 13 adjustable body massage jets, is extra deep, with dual contoured lumbar support and contoured arm rests. The central waste location and removable pillows allow two to bathe in comfort.

Colour/Finish White

Material Duracryl® Acrylic

**Fittings** Chrome jets or White SlimJets™

Chrome or White suction cover

Controls Electronic switch. Manual airflow control

Pump |

Number of Jets 13 adjustable jets: 8 back jets and 5 body jets