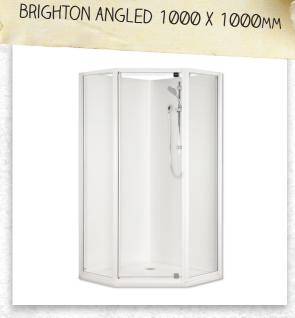

## BRIGHTON SHOWERS

The Raymor Brighton shower range brings functionality to any Kiwi bathroom catering for all areas of the market with its elegance and style. White powder coated or metallic anodised frames provide a minimalist look with durable functionality.

Brighton Angled Flat Wall