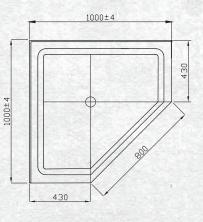

## SPECIFICATION

| FLAT LINER                  | WHITE     | CHROME    |
|-----------------------------|-----------|-----------|
| 1000 x 1000 Brighton Angled | (7)717903 | (7)717909 |
| SIDE MOULDED WALL           | WHITE     | CHROME    |
| 1000 x 1000 Brighton Angled | (7)717904 | (7)717910 |
| CORNER MOULDED WALL         | WHITE     | CHROME    |
| 1000 x 1000 Brighton Angled | (7)717905 | (7)717911 |