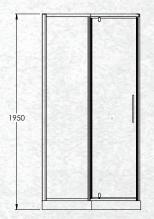

- European Senosan wall liner coated with antibac hygienic surface
- EnduroShield pre-coated glass EnduroShield protects against staining, build-up and etching caused by soap scum, lime scale, dirt, grime, salt and chlorine spray
- White powder coated and metallic anodised
- 6mm toughened safety glass meeting all NZ standards
- Tray: Fibreglass reinforced acrylic with a 30mm upstand
- Includes an easy clean shower waste and adhesive & sealant pack
- Showers suitable for both tiled and acrylic walls
- 5 year warranty
- Stainless steel pivot block
- 1950mm door height
- Aluminium magnet seals