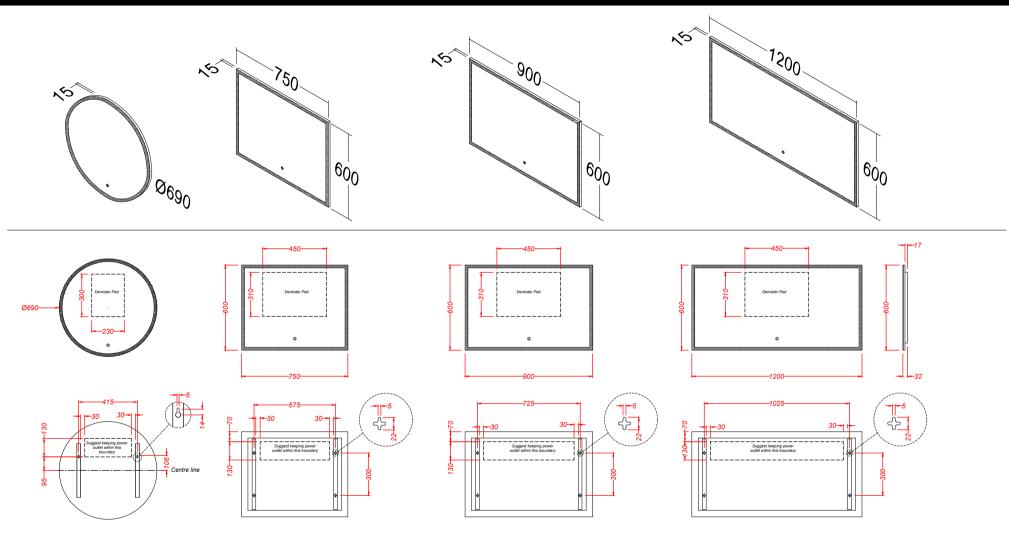

## ILUMINAR LED Mirrors



Rear Mounting Details - Use Template provided

## ELECTRICAL COMPLIANCE

The NZ Electrical Code of Practice published by Work Safe NZ (NZ Govt) has regulations covering the light fittings that can be installed in bathrooms, these products conform to the IP44 electrical standard requirements. Iluminar LED mirrors also comply with all requirements of AS/NZS CISPR 15:2011 - Radio Frequency emissions, AS/NZS 60598.1:2013 - General Requirements for Luminaries, and AS/NZS 60598.2.1:2014 + A1 - Requirements for Fixed Luminaries.



athena.co.nz | info@athena.co.nz | 0800 4 ATHENA