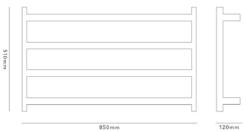

WIDE 4 RAIL **697177** 

510(H) x 850(W) x 120mm(D)

Stainless Steel in a durable construction with a high polish

IP45 rating for use in ZONE 1 – able to be positioned almost anywhere in the bathroom

AS/NZS 60335 compliant

## **SPECIFICATIONS**

| CODE   | Finish | IP<br>Rating | Rails | Height | Width | Depth | Width<br>Centres | Vertical<br>Centres | Watts | Concealed<br>Wire | Dual<br>Wire |
|--------|--------|--------------|-------|--------|-------|-------|------------------|---------------------|-------|-------------------|--------------|
| 697177 | S/S    | IP45         | 4     | 510    | 850   | 120   | 820              | 310                 | 84    | Υ                 | Υ            |