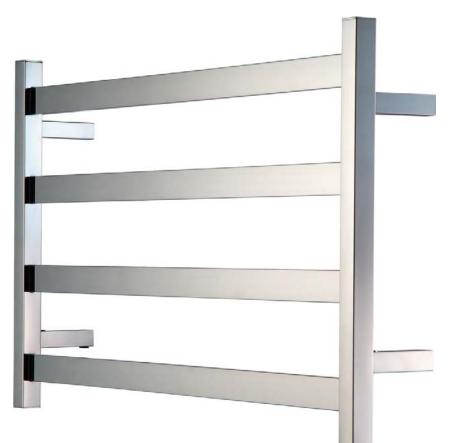

## HEATED TOWEL RAILS

The Adesso range of towel warmers is designed with not only the latest trends in mind but also to add sophistication and functionality to your bathroom. With a range of versatile styles to suit your specific space, this new addition to the Adesso collection adds the finishing touch

WIDE 4 RAIL **697177** 

510(H) x 850(W) x 120mm(D)

Stainless Steel in a durable construction with a high polish

IP45 rating for use in ZONE 1 – able to be positioned almost anywhere in the bathroom

AS/NZS 60335 compliant