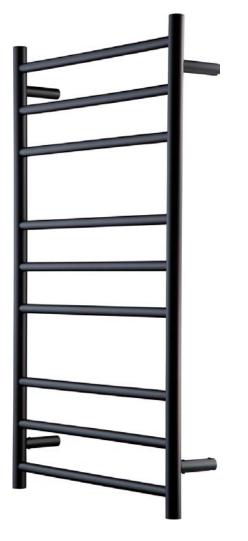

BLACK 9 RAIL

## 697170

1025(H) x 600(W) x 122mm(D)

Stainless Steel in a durable construction with a black finish

IP45 rating for use in ZONE 1 – able to be positioned almost anywhere in the bathroom

AS/NZS 60335 compliant