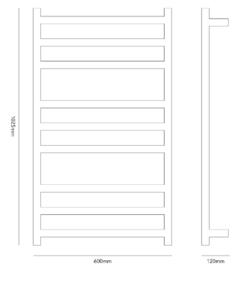

## 697170

1025(H) x 600(W) x 122mm(D)

Stainless Steel in a durable construction with a black finish

IP45 rating for use in ZONE 1 – able to be positioned almost anywhere in the bathroom

AS/NZS 60335 compliant

## **SPECIFICATIONS**

| CODE   | Finish | IP<br>Rating | Rails | Height | Width | Depth | Width<br>Centres | Vertical<br>Centres | Watts | Concealed<br>Wire | Dual<br>Wire |
|--------|--------|--------------|-------|--------|-------|-------|------------------|---------------------|-------|-------------------|--------------|
| 697170 | Black  | IP45         | 9     | 1025   | 600   | 122   | 570              | 825                 | 114   | Υ                 | Υ            |