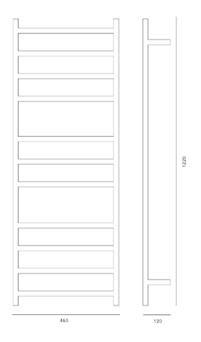

## 1220(H) x 460(W) x 122mm(D)

Stainless Steel in a durable construction with a black finish

IP45 rating for use in ZONE 1 – able to be positioned almost anywhere in the bathroom

AS/NZS 60335 compliant

Dual wiring: power connection available on the left or the right

## **SPECIFICATIONS**

| CODE   | Finish | IP<br>Rating | Rails | Height | Width | Depth | Width<br>Centres | Vertical<br>Centres | Watts | Concealed<br>Wire | Dual<br>Wire |
|--------|--------|--------------|-------|--------|-------|-------|------------------|---------------------|-------|-------------------|--------------|
| 697169 | Black  | IP45         | 11    | 1220   | 460   | 122   | 430              | 1020                | 108   | Υ                 | Υ            |