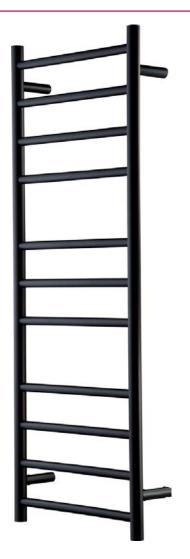

**BLACK** 11 RAIL **697169** 

## 1220(H) x 460(W) x 122mm(D)

Stainless Steel in a durable construction with a black finish

IP45 rating for use in ZONE 1 – able to be positioned almost anywhere in the bathroom

AS/NZS 60335 compliant

Dual wiring: power connection available on the left or the right