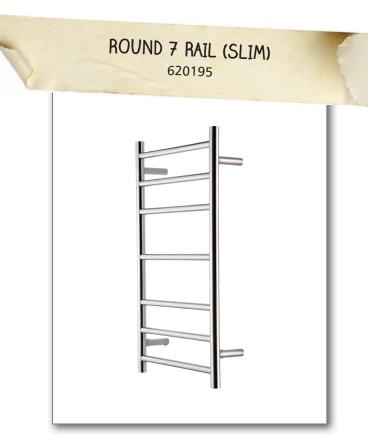

## R-SERIES (ROUND) TOWEL WARMERS

The Raymor range of towel warmers has been designed to complement any bathroom. Traditional, modern or contemporary, our style fits your style, with a size to suit any wall area. These rounded frame towel warmers are made from high polish stainless steel and a durable construction.

H 805mm, W 450mm, D 122mm

## **FEATURES**

- Modern minimalist design
- IP45 rating for use in Zone 1 able to be positioned almost anywhere in the bathroom
- AS/NZS 60335 compliant
- Dual wiring: power connection available on left or right

## **SPECIFICATION**

| Model            | Code   |     | IP Rating | Rails | Height | Width |     |     | Vertical<br>Centres |    | Concealed<br>Wire | Dual<br>Wire |
|------------------|--------|-----|-----------|-------|--------|-------|-----|-----|---------------------|----|-------------------|--------------|
| R805<br>Slimline | 620195 | S/S | IP45      | 7     | 805    | 450   | 120 | 420 | 605                 | 70 | Yes               | Yes          |