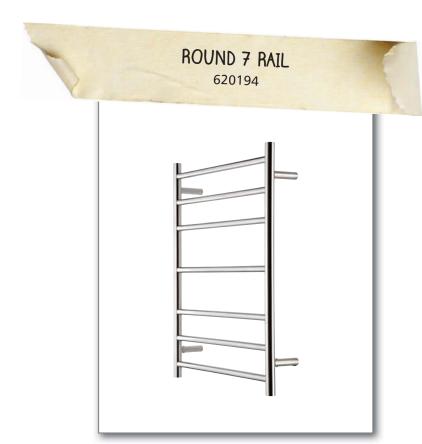

## R-SERIES (ROUND) TOWEL WARMERS

The Raymor range of towel warmers has been designed to complement any bathroom. Traditional, modern or contemporary, our style fits your style, with a size to suit any wall area. These rounded frame towel warmers are made from high polish stainless steel and a durable construction.

H 805mm, W 600mm, D 122mm

## **FEATURES**

- · Modern minimalist design
- IP45 rating for use in Zone 1 able to be positioned almost anywhere in the bathroom
- AS/NZS 60335 compliant
- Dual wiring: power connection available on left or right

## **SPECIFICATION**

| Model | Code   |     | IP Rating | Rails | Height | Width |     |     | Vertical<br>Centres |    | Concealed<br>Wire | Dual<br>Wire |
|-------|--------|-----|-----------|-------|--------|-------|-----|-----|---------------------|----|-------------------|--------------|
| R805  | 620194 | S/S | IP45      | 7     | 805    | 600   | 120 | 570 | 605                 | 88 | Yes               | Yes          |