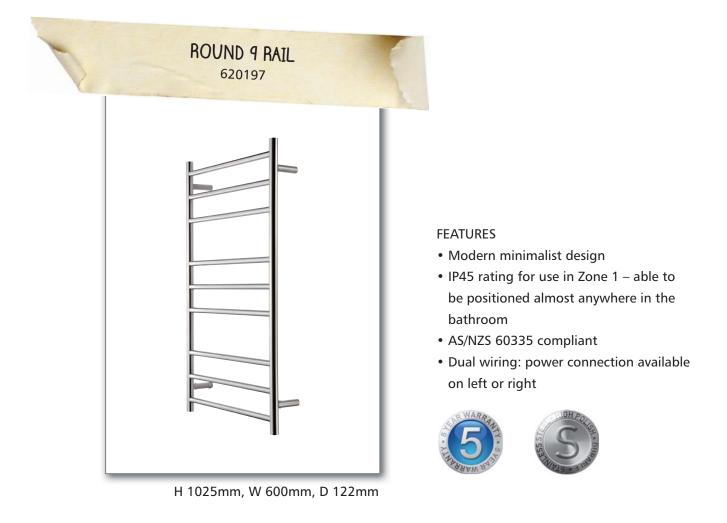

## R-SERIES (ROUND) TOWEL WARMERS

The Raymor range of towel warmers has been designed to complement any bathroom. Traditional, modern or contemporary, our style fits your style, with a size to suit any wall area. These rounded frame towel warmers are made from high polish stainless steel and a durable construction.

## SPECIFICATION

| Model | Code   | Finish | IP Rating | Rails | Height | Width |     |     | Vertical<br>Centres | Watts | Concealed<br>Wire | Dual<br>Wire |
|-------|--------|--------|-----------|-------|--------|-------|-----|-----|---------------------|-------|-------------------|--------------|
| R1040 | 620197 | S/S    | IP45      | 9     | 1025   | 600   | 120 | 570 | 840                 | 113   | Yes               | Yes          |