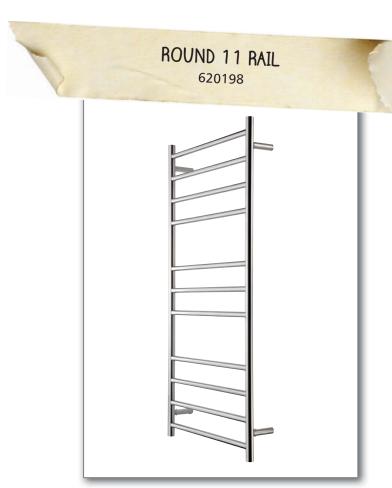

## R-SERIES (ROUND) TOWEL WARMERS

The Raymor range of towel warmers has been designed to complement any bathroom. Traditional, modern or contemporary, our style fits your style, with a size to suit any wall area. These rounded frame towel warmers are made from high polish stainless steel and a durable construction.

H 1220mm, W 600mm, D 122mm

## **FEATURES**

- Modern minimalist design
- IP45 rating for use in Zone 1 able to be positioned almost anywhere in the bathroom
- AS/NZS 60335 compliant
- Dual wiring: power connection available on left or right

## **SPECIFICATION**

| Model | Code   |     | IP Rating | Rails | Height | Width |     |     | Vertical<br>Centres |     | Concealed<br>Wire | Dual<br>Wire |
|-------|--------|-----|-----------|-------|--------|-------|-----|-----|---------------------|-----|-------------------|--------------|
| R1280 | 620198 | S/S | IP45      | 11    | 1220   | 600   | 120 | 570 | 1080                | 138 | Yes               | Yes          |