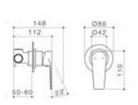

//01 Vivas Basin Mixer 80101C5A

//02 Vivas Sink Mixer

80102C4A

Vivas Wall Basin/Bath Mixer 80109C5A

Vivas Basin/Bath Outlet 80110C5A

//05 Vivas Bath/Shower Mixer 80103C

//06 Vivas Bath Shower Mixer with Diverter 80106C