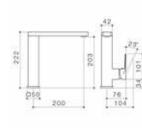

## Caroma

## Vivas Tapware Range

The Vivas range is a refined design with a contemporary twist; the solid handles and polished finish will give your bathroom the ultra modern look.

## **Features**

- WELS 5 star rated, 6L/min (Basin Mixer)
- Polished Chrome finish
- Wall basin/bath mixer and basin/bath outlet features unrestricted aerator included for bath installations
- Easy-mount, time-saving installation
- Ultraflex PEX hoses for superior durability













//01 Vivas Basin Mixer 80101C5A



//02 Vivas Sink Mixer

80102C4A

Vivas Wall Basin/Bath Mixer 80109C5A







Vivas Basin/Bath Outlet 80110C5A

//05 Vivas Bath/Shower Mixer 80103C

//06 Vivas Bath Shower Mixer with Diverter 80106C







## Caroma









For more information call 13 14 16 or visit www.caroma.com.au