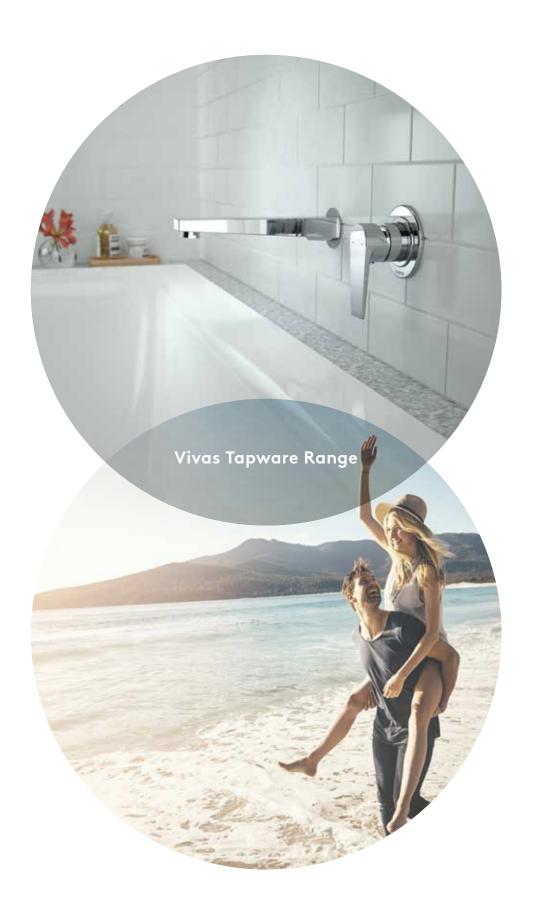

## Vivas Tapware Range

The Vivas range is a refined design with a contemporary twist; the solid handles and polished finish will give your bathroom the ultra modern look.

## **Features**

- WELS 5 star rated, 6L/min (Basin Mixer)
- Polished Chrome finish
- Wall basin/bath mixer and basin/bath outlet features unrestricted aerator included for bath installations
- Easy-mount, time-saving installation
- Ultraflex PEX hoses for superior durability