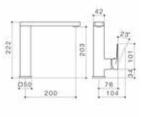

//01 Vivas Basin Mixer 80101C5A

//02 Vivas Sink Mixer

80102C4A

Vivas Wall Basin/Bath Mixer 80109C5A

Vivas Basin/Bath Outlet 80110C5A

//05 Vivas Bath/Shower Mixer 80103C

//06 Vivas Bath Shower Mixer with Diverter 80106C