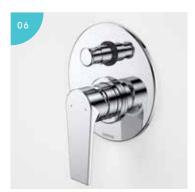

//01 Vivas Basin Mixer 80101C5A

//02 Vivas Sink Mixer

80102C4A

Vivas Wall Basin/Bath Mixer 80109C5A

Vivas Basin/Bath Outlet 80110C5A

//05 Vivas Bath/Shower Mixer 80103C

//06 Vivas Bath Shower Mixer with Diverter 80106C