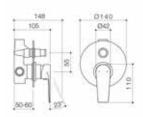

//01 Vivas Basin Mixer 80101C5A

//02 Vivas Sink Mixer

80102C4A

Vivas Wall Basin/Bath Mixer 80109C5A

Vivas Basin/Bath Outlet 80110C5A

//05 Vivas Bath/Shower Mixer 80103C

//06 Vivas Bath Shower Mixer with Diverter 80106C