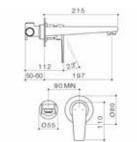

//01 Vivas Basin Mixer 80101C5A

//02 Vivas Sink Mixer

80102C4A

Vivas Wall Basin/Bath Mixer 80109C5A

Vivas Basin/Bath Outlet 80110C5A

//05 Vivas Bath/Shower Mixer 80103C

//06 Vivas Bath Shower Mixer with Diverter 80106C