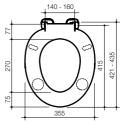

## Closed Front.

A specialised single flap seat designed for persons with ambulant disabilities. Features die-cast metal hinges, heavy duty solid axle hinge and rotatable buffers for extra stability during sideways transfers. Blind fixings standard.

Colours: White, Blue or Grey.

| Options                | Code   |
|------------------------|--------|
| Blind Fixings Standard | 320030 |