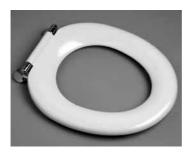

## **Pressalit**

A seat for general purpose applications with smooth contours for user comfort and ease of cleaning.

Seat with standard chrome hinges. Blind fixing hinges option.

Colours: White only.

| Options                     | Code   |
|-----------------------------|--------|
| Standard with chrome hinges | 816000 |
| With blind fixing hinges    | 816100 |