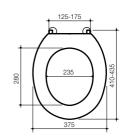

## **Pressalit**

A seat for general purpose applications with smooth contours for user comfort and ease of cleaning.

Seat with standard chrome hinges. Blind fixing hinges option.

Colours: White only.

| Options                     | Code   |
|-----------------------------|--------|
| Standard with chrome hinges | 816000 |
| With blind fixing hinges    | 816100 |