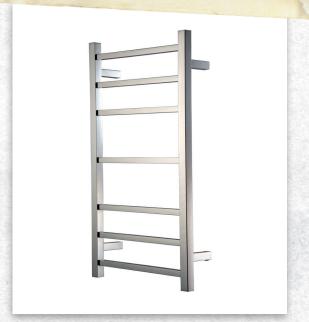

## SQUARE 7 RAIL (SLIM) (7)696780

H 805mm, W 450mm, D 120mm

## **FEATURES**

- Modern minimalist design
- IP45 rating for use in Zone I able to be positioned almost anywhere in the bathroom
- AS/NZS 60335 compliant
- Dual wiring: power connection available on left or right

## **SPECIFICATION**

| Model | Code      | Finish | IP Rating | Rails | Height | Width | Depth |     | Vertical<br>Centres |    | Concealed<br>Wire | Dual<br>Wire |
|-------|-----------|--------|-----------|-------|--------|-------|-------|-----|---------------------|----|-------------------|--------------|
| S805  | (7)696780 | S/S    | IP45      | 7     | 805    | 450   | 122   | 420 | 605                 | 65 | Yes               | Yes          |