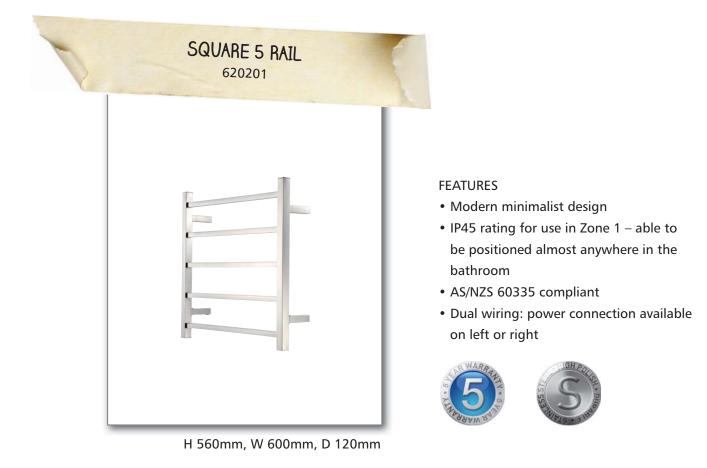

## SPECIFICATION

| Model | Code   | Finish | IP Rating | Rails | Height | Width |     |     | Vertical<br>Centres |    | Concealed<br>Wire | Dual<br>Wire |
|-------|--------|--------|-----------|-------|--------|-------|-----|-----|---------------------|----|-------------------|--------------|
| S560  | 620201 | S/S    | IP45      | 5     | 560    | 600   | 122 | 360 | 570                 | 65 | Yes               | Yes          |