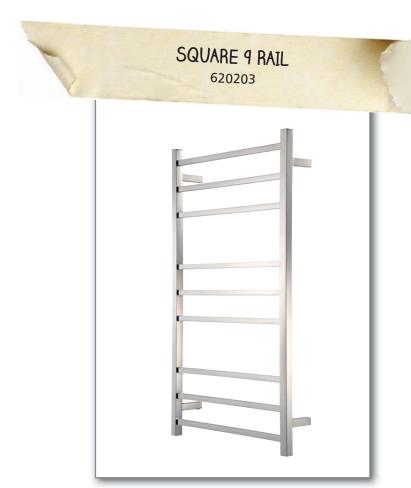

## S-SERIES (SQUARE) TOWEL WARMERS

The Raymor range of towel warmers has been designed to complement any bathroom. Traditional, modern or contemporary, our style fits your style, with a size to suit any wall area. Treat yourself to warm towels in your bathroom. These towel warmers are made from high polish stainless steel in a durable construction.

## **SPECIFICATION**

| Model | Code   | Finish | IP Rating | Rails | Height | Width |     |     | Vertical<br>Centres |     | Concealed<br>Wire | Dual<br>Wire |
|-------|--------|--------|-----------|-------|--------|-------|-----|-----|---------------------|-----|-------------------|--------------|
| S1040 | 620203 | S/S    | IP45      | 9     | 1040   | 600   | 122 | 570 | 840                 | 117 | Yes               | Yes          |