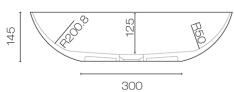

600mm W x 400mm D x 145mm H

724737

# **SPECIFICATIONS**

Tapware and accessories not included. With no overflow.