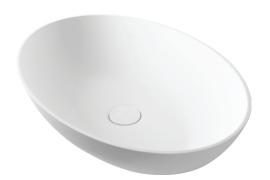

# URBAN VESSEL BASIN

Urban's classic European styling with ultra thin matte solid surface offer a perfect blend of modern uncomplicated features in this new vessel basin range in organic shapes.

**VESSEL** Oval Basin

600mm W x 400mm D x 145mm H

724737