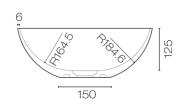

**

With 6mm super thin, smooth, and warm contemporary matte white finish to give you a sleek and premium bathroom design.

#### **Durable Solid Surface Material**

A composite material engineered from natural minerals and resin to give a solid, stable, seamless and non-porous surface yet still lighter than conventional stone.

### **Hygienic Easy-Clean Texture**

100% waterproof and germ-resistant with renewable and repairable attributes that enables easy removal of stubborn stains using standard abrasive cleanser and scouring pad.



Produced in environmentally friendly and sustainability-compliant factory conditions. Also available in exciting organic shapes such as round, oval, rectangle, and ellipse.

#### **Accssories:**

724740 Urban Basin Pop-out Waste



# **SPECIFICATIONS**







Tapware and accessories not included. With no overflow.