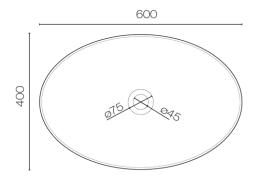

600mm W x 400mm D x 145mm H

724737

# **SPECIFICATIONS**

Tapware and accessories not included. With no overflow.