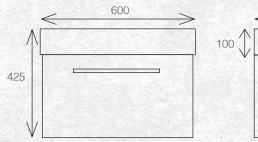

## TESSA VANITIES

The Tessa vanity range features a polymarble top and is available with soft close drawers in a variety of cabinet finishes.

W 600mm, H 425mm, D 450mm One drawer

FINISH

CODE

**White Gloss** 

# TESSA VANITIES

The Tessa vanity range features a polymarble top and is available with soft close drawers in a variety of cabinet finishes.

W 600mm, H 425mm, D 450mm One drawer

**FINISH** 

CODE

**Charred Oak** 

# TESSA VANITIES

The Tessa vanity range features a polymarble top and is available with soft close drawers in a variety of cabinet finishes.

W 600mm, H 425mm, D 450mm One drawer

**FINISH** 

CODE

**Driftwood** 

## TESSA VANITIES

The Tessa vanity range features a polymarble top and is available with soft close drawers in a variety of cabinet finishes.

W 600mm, H 425mm, D 450mm One drawer

# TESSA VANITIES

The Tessa vanity range features a polymarble top and is available with soft close drawers in a variety of cabinet finishes.

W 600mm, H 425mm, D 450mm One drawer

**FINISH** 

CODE

Nordic Ash

# TESSA VANITIES

The Tessa vanity range features a polymarble top and is available with soft close drawers in a variety of cabinet finishes.

W 600mm, H 425mm, D 450mm One drawer

FINISH

CODE

French Oak

(7)715235

# TESSA VANITIES

The Tessa vanity range features a polymarble top and is available with soft close drawers in a variety of cabinet finishes.

W 600mm, H 425mm, D 450mm One drawer

FINISH CODE

Southern Oak (7)715236