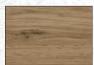

## TESSA VANITIES

The Tessa vanity range features a polymarble top and is available with soft close drawers in a variety of cabinet finishes.

W 600mm, H 425mm, D 450mm One drawer

FINISH

CODE

**White Gloss** 

(7)628349

OTHER FINISHES AVAILABLE

Charred Oak Driftwood (7)628350 (7)656978

Manhattan Elm (7)693592

Nordic Ash (7)693593

French Oak (7)715235

Southern Oak (7)715236