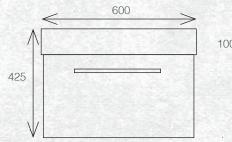

## TESSA VANITIES

The Tessa vanity range features a polymarble top and is available with soft close drawers in a variety of cabinet finishes.

W 600mm, H 425mm, D 450mm One drawer

FINISH

CODE

**White Gloss** 

# TESSA VANITIES

The Tessa vanity range features a polymarble top and is available with soft close drawers in a variety of cabinet finishes.

W 600mm, H 425mm, D 450mm One drawer

**FINISH** 

CODE

**Charred Oak** 

# TESSA VANITIES

The Tessa vanity range features a polymarble top and is available with soft close drawers in a variety of cabinet finishes.

W 600mm, H 425mm, D 450mm One drawer

**FINISH** 

CODE

**Driftwood** 

## TESSA VANITIES

The Tessa vanity range features a polymarble top and is available with soft close drawers in a variety of cabinet finishes.

W 600mm, H 425mm, D 450mm One drawer

# TESSA VANITIES

The Tessa vanity range features a polymarble top and is available with soft close drawers in a variety of cabinet finishes.

W 600mm, H 425mm, D 450mm One drawer

**FINISH** 

CODE

Nordic Ash

# TESSA VANITIES

The Tessa vanity range features a polymarble top and is available with soft close drawers in a variety of cabinet finishes.

W 600mm, H 425mm, D 450mm One drawer

FINISH

CODE

French Oak

(7)715235

# TESSA VANITIES

The Tessa vanity range features a polymarble top and is available with soft close drawers in a variety of cabinet finishes.

W 600mm, H 425mm, D 450mm One drawer

FINISH CODE

Southern Oak (7)715236