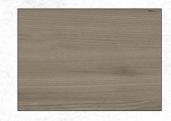

## TESSA VANITIES

The Tessa vanity range features a polymarble top and is available with soft close drawers in a variety of cabinet finishes.

W 600mm, H 425mm, D 450mm One drawer

FINISH

CODE

**White Gloss** 

(7)628349

OTHER FINISHES AVAILABLE

Charred Oak Driftwood (7)628350 (7)656978

Manhattan Elm (7)693592

Nordic Ash (7)693593

French Oak (7)715235

Southern Oak (7)715236