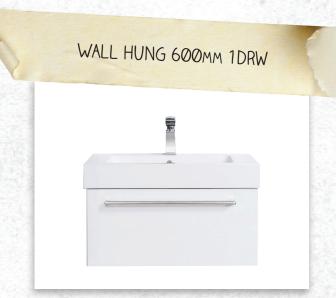

## TESSA VANITIES

The Tessa vanity range features a polymarble top and is available with soft close drawers in a variety of cabinet finishes.

W 600mm, H 425mm, D 450mm One drawer

FINISH

CODE

**White Gloss** 

(7)628349

OTHER FINISHES AVAILABLE

Charred Oak Driftwood (7)628350 (7)656978

Manhattan Elm (7)693592

Nordic Ash (7)693593

French Oak (7)715235

Southern Oak (7)715236