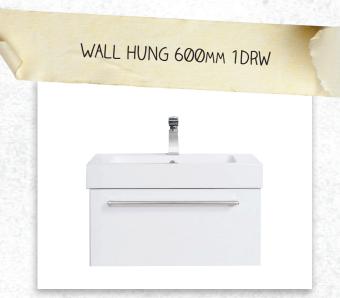

## TESSA VANITIES

The Tessa vanity range features a polymarble top and is available with soft close drawers in a variety of cabinet finishes.

W 600mm, H 425mm, D 450mm One drawer

FINISH

CODE

**White Gloss** 

# TESSA VANITIES

The Tessa vanity range features a polymarble top and is available with soft close drawers in a variety of cabinet finishes.

W 600mm, H 425mm, D 450mm One drawer

**FINISH** 

CODE

**Charred Oak** 

# TESSA VANITIES

The Tessa vanity range features a polymarble top and is available with soft close drawers in a variety of cabinet finishes.

W 600mm, H 425mm, D 450mm One drawer

**FINISH** 

CODE

**Driftwood** 

## TESSA VANITIES

The Tessa vanity range features a polymarble top and is available with soft close drawers in a variety of cabinet finishes.

W 600mm, H 425mm, D 450mm One drawer

# TESSA VANITIES

The Tessa vanity range features a polymarble top and is available with soft close drawers in a variety of cabinet finishes.

W 600mm, H 425mm, D 450mm One drawer

**FINISH** 

CODE

Nordic Ash

# TESSA VANITIES

The Tessa vanity range features a polymarble top and is available with soft close drawers in a variety of cabinet finishes.

W 600mm, H 425mm, D 450mm One drawer

FINISH

CODE

French Oak

(7)715235

# TESSA VANITIES

The Tessa vanity range features a polymarble top and is available with soft close drawers in a variety of cabinet finishes.

W 600mm, H 425mm, D 450mm One drawer

FINISH CODE

Southern Oak (7)715236