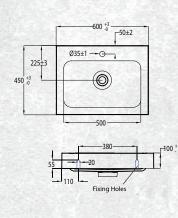

## TESSA VANITIES

The Tessa vanity range features a polymarble top and is available with soft close drawers in a variety of cabinet finishes.

W 600mm, H 425mm, D 450mm One drawer

FINISH

CODE

**White Gloss** 

# TESSA VANITIES

The Tessa vanity range features a polymarble top and is available with soft close drawers in a variety of cabinet finishes.

W 600mm, H 425mm, D 450mm One drawer

**FINISH** 

CODE

**Charred Oak** 

# TESSA VANITIES

The Tessa vanity range features a polymarble top and is available with soft close drawers in a variety of cabinet finishes.

W 600mm, H 425mm, D 450mm One drawer

**FINISH** 

CODE

**Driftwood** 

## TESSA VANITIES

The Tessa vanity range features a polymarble top and is available with soft close drawers in a variety of cabinet finishes.

W 600mm, H 425mm, D 450mm One drawer

# TESSA VANITIES

The Tessa vanity range features a polymarble top and is available with soft close drawers in a variety of cabinet finishes.

W 600mm, H 425mm, D 450mm One drawer

**FINISH** 

CODE

Nordic Ash

# TESSA VANITIES

The Tessa vanity range features a polymarble top and is available with soft close drawers in a variety of cabinet finishes.

W 600mm, H 425mm, D 450mm One drawer

FINISH

CODE

French Oak

(7)715235

# TESSA VANITIES

The Tessa vanity range features a polymarble top and is available with soft close drawers in a variety of cabinet finishes.

W 600mm, H 425mm, D 450mm One drawer

FINISH CODE

Southern Oak (7)715236