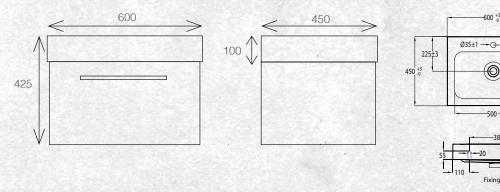

## TESSA VANITIES

The Tessa vanity range features a polymarble top and is available with soft close drawers in a variety of cabinet finishes.

W 600mm, H 425mm, D 450mm One drawer

FINISH

CODE

**White Gloss** 

# TESSA VANITIES

The Tessa vanity range features a polymarble top and is available with soft close drawers in a variety of cabinet finishes.

W 600mm, H 425mm, D 450mm One drawer

**FINISH** 

CODE

**Charred Oak** 

# TESSA VANITIES

The Tessa vanity range features a polymarble top and is available with soft close drawers in a variety of cabinet finishes.

W 600mm, H 425mm, D 450mm One drawer

**FINISH** 

CODE

**Driftwood** 

## TESSA VANITIES

The Tessa vanity range features a polymarble top and is available with soft close drawers in a variety of cabinet finishes.

W 600mm, H 425mm, D 450mm One drawer

# TESSA VANITIES

The Tessa vanity range features a polymarble top and is available with soft close drawers in a variety of cabinet finishes.

W 600mm, H 425mm, D 450mm One drawer

**FINISH** 

CODE

Nordic Ash

# TESSA VANITIES

The Tessa vanity range features a polymarble top and is available with soft close drawers in a variety of cabinet finishes.

W 600mm, H 425mm, D 450mm One drawer

FINISH

CODE

French Oak

(7)715235

# TESSA VANITIES

The Tessa vanity range features a polymarble top and is available with soft close drawers in a variety of cabinet finishes.

W 600mm, H 425mm, D 450mm One drawer

FINISH CODE

Southern Oak (7)715236