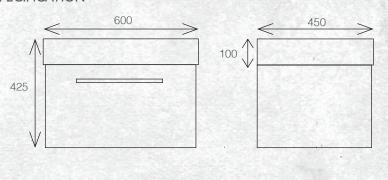

## TESSA VANITIES

The Tessa vanity range features a polymarble top and is available with soft close drawers in a variety of cabinet finishes.

W 600mm, H 425mm, D 450mm One drawer

FINISH

CODE

**White Gloss** 

# TESSA VANITIES

The Tessa vanity range features a polymarble top and is available with soft close drawers in a variety of cabinet finishes.

W 600mm, H 425mm, D 450mm One drawer

**FINISH** 

CODE

**Charred Oak** 

# TESSA VANITIES

The Tessa vanity range features a polymarble top and is available with soft close drawers in a variety of cabinet finishes.

W 600mm, H 425mm, D 450mm One drawer

**FINISH** 

CODE

**Driftwood** 

## TESSA VANITIES

The Tessa vanity range features a polymarble top and is available with soft close drawers in a variety of cabinet finishes.

W 600mm, H 425mm, D 450mm One drawer

# TESSA VANITIES

The Tessa vanity range features a polymarble top and is available with soft close drawers in a variety of cabinet finishes.

W 600mm, H 425mm, D 450mm One drawer

**FINISH** 

CODE

Nordic Ash

# TESSA VANITIES

The Tessa vanity range features a polymarble top and is available with soft close drawers in a variety of cabinet finishes.

W 600mm, H 425mm, D 450mm One drawer

FINISH

CODE

French Oak

(7)715235

# TESSA VANITIES

The Tessa vanity range features a polymarble top and is available with soft close drawers in a variety of cabinet finishes.

W 600mm, H 425mm, D 450mm One drawer

FINISH CODE

Southern Oak (7)715236