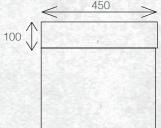

# TESSA VANITIES

The Tessa vanity range features a polymarble top and is available with soft close drawers in a variety of cabinet finishes.

W 600mm, H 425mm, D 450mm One drawer

FINISH CODE

Southern Oak (7)715236

OTHER FINISHES AVAILABLE

\_50±2