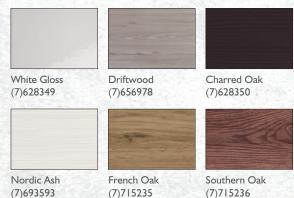

(7)628349

OTHER FINISHES AVAILABLE

Charred Oak Driftwood (7)628350 (7)656978

Manhattan Elm (7)693592

Nordic Ash (7)693593

French Oak (7)715235

Southern Oak (7)715236

(7)628350

OTHER FINISHES AVAILABLE

White Gloss Driftwood (7)656978

Manhattan Elm (7)693592

Nordic Ash (7)693593

(7)628349

French Oak (7)715235

Southern Oak (7)715236

(7)656978

OTHER FINISHES AVAILABLE

(7)628349

Nordic Ash

(7)693593

Charred Oak (7)628350

Manhattan Elm (7)693592

French Oak

(7)715235

Southern Oak (7)715236

## FINISH CODE Manhattan Elm (7)693592

OTHER FINISHES AVAILABLE

# TESSA VANITIES

The Tessa vanity range features a polymarble top and is available with soft close drawers in a variety of cabinet finishes.

W 600mm, H 425mm, D 450mm One drawer

**FINISH** 

CODE

Nordic Ash

(7)693593

OTHER FINISHES AVAILABLE

Driftwood (7)656978

Manhattan Elm (7)693592

Charred Oak (7)628350

(7)628349

French Oak (7)715235

Southern Oak (7)715236

# TESSA VANITIES

The Tessa vanity range features a polymarble top and is available with soft close drawers in a variety of cabinet finishes.

W 600mm, H 425mm, D 450mm One drawer

FINISH

CODE

French Oak

(7)715235

OTHER FINISHES AVAILABLE

Driftwood (7)656978

Manhattan Elm (7)693592

Nordic Ash (7)693593

(7)628349

Charred Oak (7)628350

Southern Oak (7)715236

# TESSA VANITIES

The Tessa vanity range features a polymarble top and is available with soft close drawers in a variety of cabinet finishes.

W 600mm, H 425mm, D 450mm One drawer

FINISH CODE

Southern Oak (7)715236