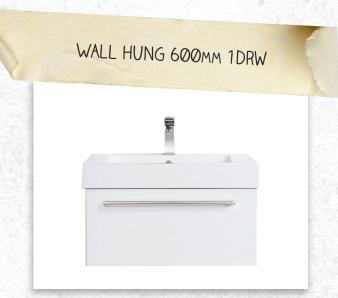

## TESSA VANITIES

The Tessa vanity range features a polymarble top and is available with soft close drawers in a variety of cabinet finishes.

W 600mm, H 425mm, D 450mm One drawer

FINISH

CODE

**White Gloss** 

# TESSA VANITIES

The Tessa vanity range features a polymarble top and is available with soft close drawers in a variety of cabinet finishes.

W 600mm, H 425mm, D 450mm One drawer

**FINISH** 

CODE

**Charred Oak** 

# TESSA VANITIES

The Tessa vanity range features a polymarble top and is available with soft close drawers in a variety of cabinet finishes.

W 600mm, H 425mm, D 450mm One drawer

**FINISH** 

CODE

**Driftwood** 

## TESSA VANITIES

The Tessa vanity range features a polymarble top and is available with soft close drawers in a variety of cabinet finishes.

W 600mm, H 425mm, D 450mm One drawer

# TESSA VANITIES

The Tessa vanity range features a polymarble top and is available with soft close drawers in a variety of cabinet finishes.

W 600mm, H 425mm, D 450mm One drawer

**FINISH** 

CODE

Nordic Ash

# TESSA VANITIES

The Tessa vanity range features a polymarble top and is available with soft close drawers in a variety of cabinet finishes.

W 600mm, H 425mm, D 450mm One drawer

FINISH

CODE

French Oak

(7)715235

# TESSA VANITIES

The Tessa vanity range features a polymarble top and is available with soft close drawers in a variety of cabinet finishes.

W 600mm, H 425mm, D 450mm One drawer

FINISH CODE

Southern Oak (7)715236