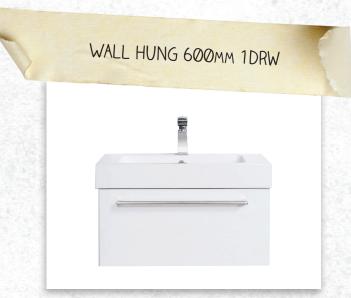

## TESSA VANITIES

The Tessa vanity range features a polymarble top and is available with soft close drawers in a variety of cabinet finishes.

W 600mm, H 425mm, D 450mm One drawer

FINISH

CODE

**White Gloss** 

# TESSA VANITIES

The Tessa vanity range features a polymarble top and is available with soft close drawers in a variety of cabinet finishes.

W 600mm, H 425mm, D 450mm One drawer

**FINISH** 

CODE

**Charred Oak** 

# TESSA VANITIES

The Tessa vanity range features a polymarble top and is available with soft close drawers in a variety of cabinet finishes.

W 600mm, H 425mm, D 450mm One drawer

**FINISH** 

CODE

**Driftwood** 

## TESSA VANITIES

The Tessa vanity range features a polymarble top and is available with soft close drawers in a variety of cabinet finishes.

W 600mm, H 425mm, D 450mm One drawer

# TESSA VANITIES

The Tessa vanity range features a polymarble top and is available with soft close drawers in a variety of cabinet finishes.

W 600mm, H 425mm, D 450mm One drawer

**FINISH** 

CODE

Nordic Ash

# TESSA VANITIES

The Tessa vanity range features a polymarble top and is available with soft close drawers in a variety of cabinet finishes.

W 600mm, H 425mm, D 450mm One drawer

FINISH

CODE

French Oak

(7)715235

# TESSA VANITIES

The Tessa vanity range features a polymarble top and is available with soft close drawers in a variety of cabinet finishes.

W 600mm, H 425mm, D 450mm One drawer

FINISH CODE

Southern Oak (7)715236