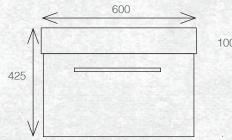

## TESSA VANITIES

The Tessa vanity range features a polymarble top and is available with soft close drawers in a variety of cabinet finishes.

W 600mm, H 425mm, D 450mm One drawer