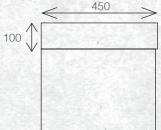

## TESSA VANITIES

The Tessa vanity range features a polymarble top and is available with soft close drawers in a variety of cabinet finishes.

W 600mm, H 425mm, D 450mm One drawer

FINISH

CODE

**White Gloss** 

# TESSA VANITIES

The Tessa vanity range features a polymarble top and is available with soft close drawers in a variety of cabinet finishes.

W 600mm, H 425mm, D 450mm One drawer

**FINISH** 

CODE

**Charred Oak** 

# TESSA VANITIES

The Tessa vanity range features a polymarble top and is available with soft close drawers in a variety of cabinet finishes.

W 600mm, H 425mm, D 450mm One drawer

**FINISH** 

CODE

**Driftwood** 

## TESSA VANITIES

The Tessa vanity range features a polymarble top and is available with soft close drawers in a variety of cabinet finishes.

W 600mm, H 425mm, D 450mm One drawer

# TESSA VANITIES

The Tessa vanity range features a polymarble top and is available with soft close drawers in a variety of cabinet finishes.

W 600mm, H 425mm, D 450mm One drawer

**FINISH** 

CODE

Nordic Ash

# TESSA VANITIES

The Tessa vanity range features a polymarble top and is available with soft close drawers in a variety of cabinet finishes.

W 600mm, H 425mm, D 450mm One drawer

FINISH

CODE

French Oak

(7)715235

# TESSA VANITIES

The Tessa vanity range features a polymarble top and is available with soft close drawers in a variety of cabinet finishes.

W 600mm, H 425mm, D 450mm One drawer

FINISH CODE

Southern Oak (7)715236