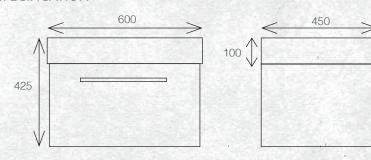

## TESSA VANITIES

The Tessa vanity range features a polymarble top and is available with soft close drawers in a variety of cabinet finishes.

W 600mm, H 425mm, D 450mm One drawer

FINISH

CODE

**White Gloss** 

# TESSA VANITIES

The Tessa vanity range features a polymarble top and is available with soft close drawers in a variety of cabinet finishes.

W 600mm, H 425mm, D 450mm One drawer

**FINISH** 

CODE

**Charred Oak** 

# TESSA VANITIES

The Tessa vanity range features a polymarble top and is available with soft close drawers in a variety of cabinet finishes.

W 600mm, H 425mm, D 450mm One drawer

**FINISH** 

CODE

**Driftwood** 

## TESSA VANITIES

The Tessa vanity range features a polymarble top and is available with soft close drawers in a variety of cabinet finishes.

W 600mm, H 425mm, D 450mm One drawer

# TESSA VANITIES

The Tessa vanity range features a polymarble top and is available with soft close drawers in a variety of cabinet finishes.

W 600mm, H 425mm, D 450mm One drawer

**FINISH** 

CODE

Nordic Ash

# TESSA VANITIES

The Tessa vanity range features a polymarble top and is available with soft close drawers in a variety of cabinet finishes.

W 600mm, H 425mm, D 450mm One drawer

FINISH

CODE

French Oak

(7)715235

# TESSA VANITIES

The Tessa vanity range features a polymarble top and is available with soft close drawers in a variety of cabinet finishes.

W 600mm, H 425mm, D 450mm One drawer

FINISH CODE

Southern Oak (7)715236