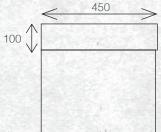

## TESSA VANITIES

The Tessa vanity range features a polymarble top and is available with soft close drawers in a variety of cabinet finishes.

W 600mm, H 425mm, D 450mm One drawer

FINISH

CODE

**White Gloss** 

# TESSA VANITIES

The Tessa vanity range features a polymarble top and is available with soft close drawers in a variety of cabinet finishes.

W 600mm, H 425mm, D 450mm One drawer

**FINISH** 

CODE

**Charred Oak** 

# TESSA VANITIES

The Tessa vanity range features a polymarble top and is available with soft close drawers in a variety of cabinet finishes.

W 600mm, H 425mm, D 450mm One drawer

**FINISH** 

CODE

**Driftwood** 

## TESSA VANITIES

The Tessa vanity range features a polymarble top and is available with soft close drawers in a variety of cabinet finishes.

W 600mm, H 425mm, D 450mm One drawer

# TESSA VANITIES

The Tessa vanity range features a polymarble top and is available with soft close drawers in a variety of cabinet finishes.

W 600mm, H 425mm, D 450mm One drawer

**FINISH** 

CODE

Nordic Ash

# TESSA VANITIES

The Tessa vanity range features a polymarble top and is available with soft close drawers in a variety of cabinet finishes.

W 600mm, H 425mm, D 450mm One drawer

FINISH

CODE

French Oak

(7)715235

# TESSA VANITIES

The Tessa vanity range features a polymarble top and is available with soft close drawers in a variety of cabinet finishes.

W 600mm, H 425mm, D 450mm One drawer

FINISH CODE

Southern Oak (7)715236