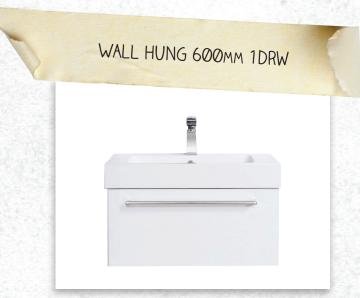

## TESSA VANITIES

The Tessa vanity range features a polymarble top and is available with soft close drawers in a variety of cabinet finishes.

W 600mm, H 425mm, D 450mm One drawer

FINISH

CODE

**White Gloss** 

# TESSA VANITIES

The Tessa vanity range features a polymarble top and is available with soft close drawers in a variety of cabinet finishes.

W 600mm, H 425mm, D 450mm One drawer

**FINISH** 

CODE

**Charred Oak** 

# TESSA VANITIES

The Tessa vanity range features a polymarble top and is available with soft close drawers in a variety of cabinet finishes.

W 600mm, H 425mm, D 450mm One drawer

**FINISH** 

CODE

**Driftwood** 

## TESSA VANITIES

The Tessa vanity range features a polymarble top and is available with soft close drawers in a variety of cabinet finishes.

W 600mm, H 425mm, D 450mm One drawer

# TESSA VANITIES

The Tessa vanity range features a polymarble top and is available with soft close drawers in a variety of cabinet finishes.

W 600mm, H 425mm, D 450mm One drawer

**FINISH** 

CODE

Nordic Ash

# TESSA VANITIES

The Tessa vanity range features a polymarble top and is available with soft close drawers in a variety of cabinet finishes.

W 600mm, H 425mm, D 450mm One drawer

FINISH

CODE

French Oak

(7)715235

# TESSA VANITIES

The Tessa vanity range features a polymarble top and is available with soft close drawers in a variety of cabinet finishes.

W 600mm, H 425mm, D 450mm One drawer

FINISH CODE

Southern Oak (7)715236