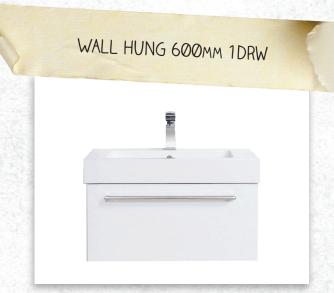

## TESSA VANITIES

The Tessa vanity range features a polymarble top and is available with soft close drawers in a variety of cabinet finishes.

W 600mm, H 425mm, D 450mm One drawer

FINISH

CODE

**White Gloss** 

(7)628349

OTHER FINISHES AVAILABLE

Charred Oak Driftwood (7)628350 (7)656978

Manhattan Elm (7)693592

Nordic Ash (7)693593

French Oak (7)715235

Southern Oak (7)715236