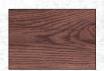

# TESSA VANITIES

The Tessa vanity range features a polymarble top and is available with soft close drawers in a variety of cabinet finishes.

W 600mm, H 425mm, D 450mm One drawer

**FINISH** 

CODE

**Charred Oak** 

(7)628350

OTHER FINISHES AVAILABLE

White Gloss Driftwood (7)656978

Manhattan Elm (7)693592

Nordic Ash (7)693593

(7)628349

French Oak (7)715235

Southern Oak (7)715236