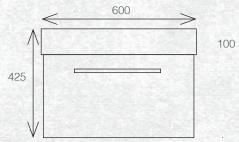

## TESSA VANITIES

The Tessa vanity range features a polymarble top and is available with soft close drawers in a variety of cabinet finishes.

W 600mm, H 425mm, D 450mm One drawer

FINISH

CODE

**White Gloss** 

# TESSA VANITIES

The Tessa vanity range features a polymarble top and is available with soft close drawers in a variety of cabinet finishes.

W 600mm, H 425mm, D 450mm One drawer

**FINISH** 

CODE

**Charred Oak** 

# TESSA VANITIES

The Tessa vanity range features a polymarble top and is available with soft close drawers in a variety of cabinet finishes.

W 600mm, H 425mm, D 450mm One drawer

**FINISH** 

CODE

**Driftwood** 

## TESSA VANITIES

The Tessa vanity range features a polymarble top and is available with soft close drawers in a variety of cabinet finishes.

W 600mm, H 425mm, D 450mm One drawer

# TESSA VANITIES

The Tessa vanity range features a polymarble top and is available with soft close drawers in a variety of cabinet finishes.

W 600mm, H 425mm, D 450mm One drawer

**FINISH** 

CODE

Nordic Ash

# TESSA VANITIES

The Tessa vanity range features a polymarble top and is available with soft close drawers in a variety of cabinet finishes.

W 600mm, H 425mm, D 450mm One drawer

FINISH

CODE

French Oak

(7)715235

# TESSA VANITIES

The Tessa vanity range features a polymarble top and is available with soft close drawers in a variety of cabinet finishes.

W 600mm, H 425mm, D 450mm One drawer

FINISH CODE

Southern Oak (7)715236