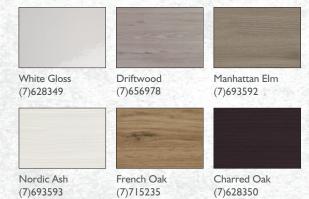

## TESSA VANITIES

The Tessa vanity range features a polymarble top and is available with soft close drawers in a variety of cabinet finishes.

W 600mm, H 425mm, D 450mm One drawer

FINISH

CODE

**White Gloss** 

(7)628349

OTHER FINISHES AVAILABLE

Charred Oak Driftwood (7)628350 (7)656978

Manhattan Elm (7)693592

Nordic Ash (7)693593

French Oak (7)715235

Southern Oak (7)715236

# TESSA VANITIES

The Tessa vanity range features a polymarble top and is available with soft close drawers in a variety of cabinet finishes.

W 600mm, H 425mm, D 450mm One drawer

**FINISH** 

CODE

**Charred Oak** 

(7)628350

OTHER FINISHES AVAILABLE

White Gloss Driftwood (7)656978

Manhattan Elm (7)693592

Nordic Ash (7)693593

(7)628349

French Oak (7)715235

Southern Oak (7)715236

# TESSA VANITIES

The Tessa vanity range features a polymarble top and is available with soft close drawers in a variety of cabinet finishes.

W 600mm, H 425mm, D 450mm One drawer

**FINISH** 

CODE

**Driftwood** 

(7)656978

OTHER FINISHES AVAILABLE

(7)628349

Nordic Ash

(7)693593

Charred Oak (7)628350

Manhattan Elm (7)693592

French Oak

(7)715235

Southern Oak (7)715236

# TESSA VANITIES

The Tessa vanity range features a polymarble top and is available with soft close drawers in a variety of cabinet finishes.

W 600mm, H 425mm, D 450mm One drawer

**FINISH** 

CODE

Nordic Ash

(7)693593

OTHER FINISHES AVAILABLE

Driftwood (7)656978

Manhattan Elm (7)693592

Charred Oak (7)628350

(7)628349

French Oak (7)715235

Southern Oak (7)715236

# TESSA VANITIES

The Tessa vanity range features a polymarble top and is available with soft close drawers in a variety of cabinet finishes.

W 600mm, H 425mm, D 450mm One drawer

FINISH

CODE

French Oak

(7)715235

OTHER FINISHES AVAILABLE

Driftwood (7)656978

Manhattan Elm (7)693592

Nordic Ash (7)693593

(7)628349

Charred Oak (7)628350

Southern Oak (7)715236

# TESSA VANITIES

The Tessa vanity range features a polymarble top and is available with soft close drawers in a variety of cabinet finishes.

W 600mm, H 425mm, D 450mm One drawer

FINISH CODE

Southern Oak (7)715236