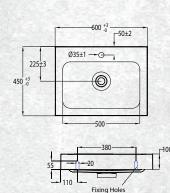

## TESSA VANITIES

The Tessa vanity range features a polymarble top and is available with soft close drawers in a variety of cabinet finishes.

W 600mm, H 425mm, D 450mm One drawer

FINISH

CODE

**White Gloss** 

# TESSA VANITIES

The Tessa vanity range features a polymarble top and is available with soft close drawers in a variety of cabinet finishes.

W 600mm, H 425mm, D 450mm One drawer

**FINISH** 

CODE

**Charred Oak** 

# TESSA VANITIES

The Tessa vanity range features a polymarble top and is available with soft close drawers in a variety of cabinet finishes.

W 600mm, H 425mm, D 450mm One drawer

**FINISH** 

CODE

**Driftwood** 

## TESSA VANITIES

The Tessa vanity range features a polymarble top and is available with soft close drawers in a variety of cabinet finishes.

W 600mm, H 425mm, D 450mm One drawer

# TESSA VANITIES

The Tessa vanity range features a polymarble top and is available with soft close drawers in a variety of cabinet finishes.

W 600mm, H 425mm, D 450mm One drawer

**FINISH** 

CODE

Nordic Ash

# TESSA VANITIES

The Tessa vanity range features a polymarble top and is available with soft close drawers in a variety of cabinet finishes.

W 600mm, H 425mm, D 450mm One drawer

FINISH

CODE

French Oak

(7)715235

# TESSA VANITIES

The Tessa vanity range features a polymarble top and is available with soft close drawers in a variety of cabinet finishes.

W 600mm, H 425mm, D 450mm One drawer

FINISH CODE

Southern Oak (7)715236