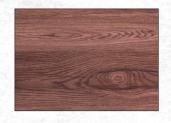

## TESSA VANITIES

The Tessa vanity range features a polymarble top and is available with soft close drawers in a variety of cabinet finishes.

W 600mm, H 425mm, D 450mm One drawer

FINISH

CODE

**White Gloss** 

(7)628349

OTHER FINISHES AVAILABLE

Charred Oak Driftwood (7)628350 (7)656978

Manhattan Elm (7)693592

Nordic Ash (7)693593

French Oak (7)715235

Southern Oak (7)715236