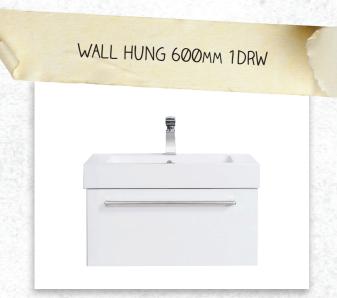

## TESSA VANITIES

The Tessa vanity range features a polymarble top and is available with soft close drawers in a variety of cabinet finishes.

W 600mm, H 425mm, D 450mm One drawer

FINISH

CODE

**White Gloss** 

(7)628349

OTHER FINISHES AVAILABLE

Charred Oak Driftwood (7)628350 (7)656978

Manhattan Elm (7)693592

Nordic Ash (7)693593

French Oak (7)715235

Southern Oak (7)715236