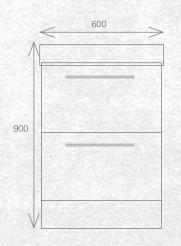

## TESSA VANITIES

The Tessa vanity range features a polymarble top and is available with soft close drawers in a variety of cabinet finishes.

W 600mm, H 900mm, D 450mm

## TESSA VANITIES

The Tessa vanity range features a polymarble top and is available with soft close drawers in a variety of cabinet finishes.

W 600mm, H 900mm, D 450mm Two drawer

## TESSA VANITIES

The Tessa vanity range features a polymarble top and is available with soft close drawers in a variety of cabinet finishes.

W 600mm, H 900mm, D 450mm Two drawer

**SPECIFICATION** 

OTHER FINISHES AVAILABLE

## TESSA VANITIES

The Tessa vanity range features a polymarble top and is available with soft close drawers in a variety of cabinet finishes.

W 600mm, H 900mm, D 450mm Two drawer

(7)628364

White Gloss

(7)628363