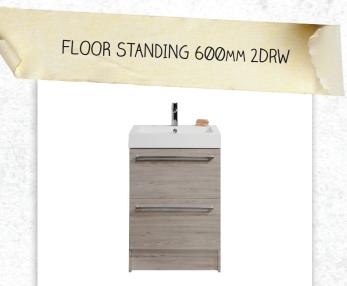

## TESSA VANITIES

The Tessa vanity range features a polymarble top and is available with soft close drawers in a variety of cabinet finishes.

W 600mm, H 900mm, D 450mm

## TESSA VANITIES

The Tessa vanity range features a polymarble top and is available with soft close drawers in a variety of cabinet finishes.

W 600mm, H 900mm, D 450mm Two drawer

## TESSA VANITIES

The Tessa vanity range features a polymarble top and is available with soft close drawers in a variety of cabinet finishes.

W 600mm, H 900mm, D 450mm Two drawer

**SPECIFICATION** 

OTHER FINISHES AVAILABLE

## TESSA VANITIES

The Tessa vanity range features a polymarble top and is available with soft close drawers in a variety of cabinet finishes.

W 600mm, H 900mm, D 450mm Two drawer

(7)628364

White Gloss

(7)628363