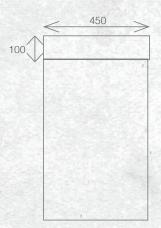

## TESSA VANITIES

The Tessa vanity range features a polymarble top and is available with soft close drawers in a variety of cabinet finishes.

W 600mm, H 900mm, D 450mm

### Two drawer