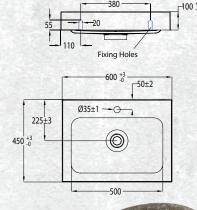

## TESSA VANITIES

The Tessa vanity range features a polymarble top and is available with soft close drawers in a variety of cabinet finishes.

W 600mm, H 900mm, D 450mm

## TESSA VANITIES

The Tessa vanity range features a polymarble top and is available with soft close drawers in a variety of cabinet finishes.

W 600mm, H 900mm, D 450mm Two drawer

## TESSA VANITIES

The Tessa vanity range features a polymarble top and is available with soft close drawers in a variety of cabinet finishes.

W 600mm, H 900mm, D 450mm Two drawer

**SPECIFICATION** 

OTHER FINISHES AVAILABLE

## TESSA VANITIES

The Tessa vanity range features a polymarble top and is available with soft close drawers in a variety of cabinet finishes.

W 600mm, H 900mm, D 450mm Two drawer

(7)628364

White Gloss

(7)628363