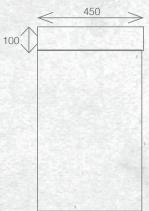

## TESSA VANITIES

The Tessa vanity range features a polymarble top and is available with soft close drawers in a variety of cabinet finishes.

W 600mm, H 900mm, D 450mm

## TESSA VANITIES

The Tessa vanity range features a polymarble top and is available with soft close drawers in a variety of cabinet finishes.

W 600mm, H 900mm, D 450mm Two drawer

## TESSA VANITIES

The Tessa vanity range features a polymarble top and is available with soft close drawers in a variety of cabinet finishes.

W 600mm, H 900mm, D 450mm Two drawer

**SPECIFICATION** 

OTHER FINISHES AVAILABLE

## TESSA VANITIES

The Tessa vanity range features a polymarble top and is available with soft close drawers in a variety of cabinet finishes.

W 600mm, H 900mm, D 450mm Two drawer

(7)628364

White Gloss

(7)628363