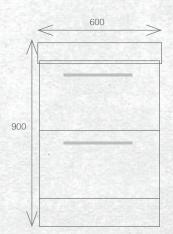

## TESSA VANITIES

The Tessa vanity range features a polymarble top and is available with soft close drawers in a variety of cabinet finishes.

W 600mm, H 900mm, D 450mm

### Two drawer