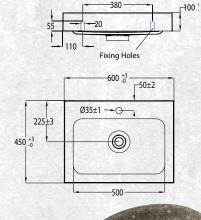

## TESSA VANITIES

The Tessa vanity range features a polymarble top and is available with soft close drawers in a variety of cabinet finishes.

W 600mm, H 900mm, D 450mm

## TESSA VANITIES

The Tessa vanity range features a polymarble top and is available with soft close drawers in a variety of cabinet finishes.

W 600mm, H 900mm, D 450mm Two drawer

## TESSA VANITIES

The Tessa vanity range features a polymarble top and is available with soft close drawers in a variety of cabinet finishes.

W 600mm, H 900mm, D 450mm Two drawer

**SPECIFICATION** 

OTHER FINISHES AVAILABLE

## TESSA VANITIES

The Tessa vanity range features a polymarble top and is available with soft close drawers in a variety of cabinet finishes.

W 600mm, H 900mm, D 450mm Two drawer

(7)628364

White Gloss

(7)628363