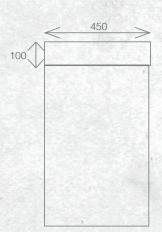

## TESSA VANITIES

The Tessa vanity range features a polymarble top and is available with soft close drawers in a variety of cabinet finishes.

W 600mm, H 900mm, D 450mm

### Two drawer