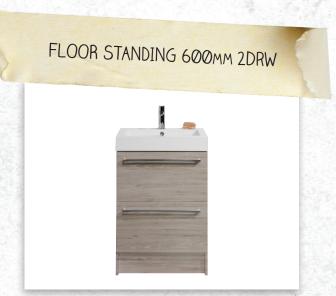

## TESSA VANITIES

The Tessa vanity range features a polymarble top and is available with soft close drawers in a variety of cabinet finishes.

W 600mm, H 900mm, D 450mm

### Two drawer