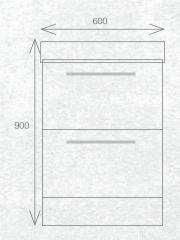

## TESSA VANITIES

The Tessa vanity range features a polymarble top and is available with soft close drawers in a variety of cabinet finishes.

W 600mm, H 900mm, D 450mm

### Two drawer