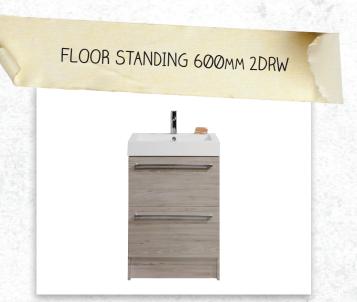

## TESSA VANITIES

The Tessa vanity range features a polymarble top and is available with soft close drawers in a variety of cabinet finishes.

W 600mm, H 900mm, D 450mm

## TESSA VANITIES

The Tessa vanity range features a polymarble top and is available with soft close drawers in a variety of cabinet finishes.

W 600mm, H 900mm, D 450mm Two drawer

## TESSA VANITIES

The Tessa vanity range features a polymarble top and is available with soft close drawers in a variety of cabinet finishes.

W 600mm, H 900mm, D 450mm Two drawer

**SPECIFICATION** 

OTHER FINISHES AVAILABLE

## TESSA VANITIES

The Tessa vanity range features a polymarble top and is available with soft close drawers in a variety of cabinet finishes.

W 600mm, H 900mm, D 450mm Two drawer

(7)628364

White Gloss

(7)628363