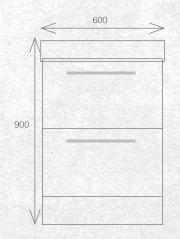

## TESSA VANITIES

The Tessa vanity range features a polymarble top and is available with soft close drawers in a variety of cabinet finishes.

W 600mm, H 900mm, D 450mm

### Two drawer