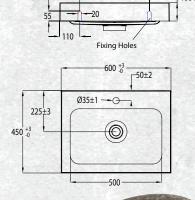

## TESSA VANITIES

The Tessa vanity range features a polymarble top and is available with soft close drawers in a variety of cabinet finishes.

W 600mm, H 900mm, D 450mm

### Two drawer