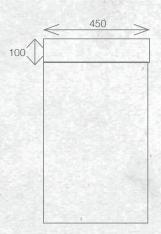

## TESSA VANITIES

The Tessa vanity range features a polymarble top and is available with soft close drawers in a variety of cabinet finishes.

W 600mm, H 900mm, D 450mm

### Two drawer