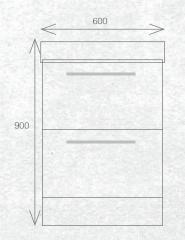

## TESSA VANITIES

The Tessa vanity range features a polymarble top and is available with soft close drawers in a variety of cabinet finishes.

W 600mm, H 900mm, D 450mm

### Two drawer