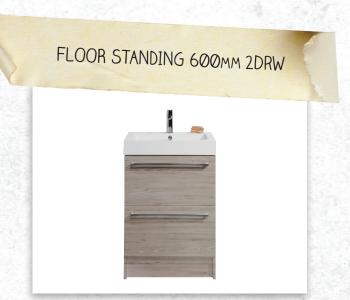

## TESSA VANITIES

The Tessa vanity range features a polymarble top and is available with soft close drawers in a variety of cabinet finishes.

W 600mm, H 900mm, D 450mm

### Two drawer