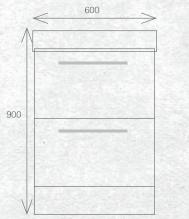

## TESSA VANITIES

The Tessa vanity range features a polymarble top and is available with soft close drawers in a variety of cabinet finishes.

W 600mm, H 900mm, D 450mm

### Two drawer