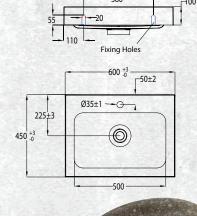

## TESSA VANITIES

The Tessa vanity range features a polymarble top and is available with soft close drawers in a variety of cabinet finishes.

W 600mm, H 900mm, D 450mm

## TESSA VANITIES

The Tessa vanity range features a polymarble top and is available with soft close drawers in a variety of cabinet finishes.

W 600mm, H 900mm, D 450mm Two drawer

## TESSA VANITIES

The Tessa vanity range features a polymarble top and is available with soft close drawers in a variety of cabinet finishes.

W 600mm, H 900mm, D 450mm Two drawer

**SPECIFICATION** 

OTHER FINISHES AVAILABLE

## TESSA VANITIES

The Tessa vanity range features a polymarble top and is available with soft close drawers in a variety of cabinet finishes.

W 600mm, H 900mm, D 450mm Two drawer

(7)628364

White Gloss

(7)628363