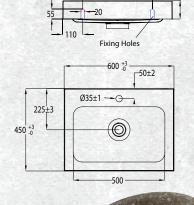

## TESSA VANITIES

The Tessa vanity range features a polymarble top and is available with soft close drawers in a variety of cabinet finishes.

W 600mm, H 900mm, D 450mm

## TESSA VANITIES

The Tessa vanity range features a polymarble top and is available with soft close drawers in a variety of cabinet finishes.

W 600mm, H 900mm, D 450mm Two drawer

## TESSA VANITIES

The Tessa vanity range features a polymarble top and is available with soft close drawers in a variety of cabinet finishes.

W 600mm, H 900mm, D 450mm Two drawer

**SPECIFICATION** 

OTHER FINISHES AVAILABLE

## TESSA VANITIES

The Tessa vanity range features a polymarble top and is available with soft close drawers in a variety of cabinet finishes.

W 600mm, H 900mm, D 450mm Two drawer

(7)628364

White Gloss

(7)628363