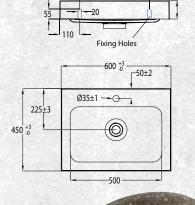

## TESSA VANITIES

The Tessa vanity range features a polymarble top and is available with soft close drawers in a variety of cabinet finishes.

W 600mm, H 900mm, D 450mm

### Two drawer