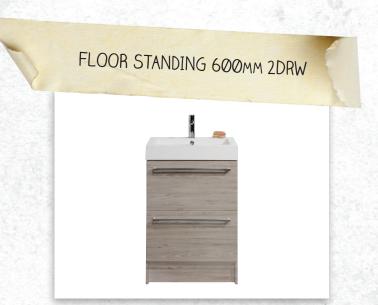

## TESSA VANITIES

The Tessa vanity range features a polymarble top and is available with soft close drawers in a variety of cabinet finishes.

W 600mm, H 900mm, D 450mm

### Two drawer