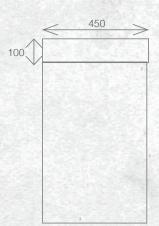

## TESSA VANITIES

The Tessa vanity range features a polymarble top and is available with soft close drawers in a variety of cabinet finishes.

W 600mm, H 900mm, D 450mm

### Two drawer