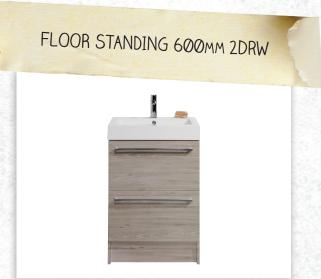

## TESSA VANITIES

The Tessa vanity range features a polymarble top and is available with soft close drawers in a variety of cabinet finishes.

W 600mm, H 900mm, D 450mm

### Two drawer

## TESSA VANITIES

The Tessa vanity range features a polymarble top and is available with soft close drawers in a variety of cabinet finishes.

W 600mm, H 900mm, D 450mm Two drawer

## TESSA VANITIES

The Tessa vanity range features a polymarble top and is available with soft close drawers in a variety of cabinet finishes.

W 600mm, H 900mm, D 450mm Two drawer

**SPECIFICATION** 

OTHER FINISHES AVAILABLE

## TESSA VANITIES

The Tessa vanity range features a polymarble top and is available with soft close drawers in a variety of cabinet finishes.

W 600mm, H 900mm, D 450mm Two drawer

(7)628364

White Gloss

(7)628363