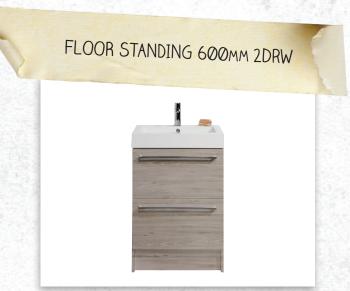

## TESSA VANITIES

The Tessa vanity range features a polymarble top and is available with soft close drawers in a variety of cabinet finishes.

W 600mm, H 900mm, D 450mm

## TESSA VANITIES

The Tessa vanity range features a polymarble top and is available with soft close drawers in a variety of cabinet finishes.

W 600mm, H 900mm, D 450mm Two drawer

## TESSA VANITIES

The Tessa vanity range features a polymarble top and is available with soft close drawers in a variety of cabinet finishes.

W 600mm, H 900mm, D 450mm Two drawer

**SPECIFICATION** 

OTHER FINISHES AVAILABLE

## TESSA VANITIES

The Tessa vanity range features a polymarble top and is available with soft close drawers in a variety of cabinet finishes.

W 600mm, H 900mm, D 450mm Two drawer

(7)628364

White Gloss

(7)628363