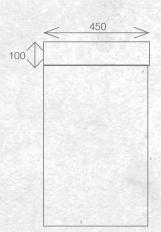

## TESSA VANITIES

The Tessa vanity range features a polymarble top and is available with soft close drawers in a variety of cabinet finishes.

W 600mm, H 900mm, D 450mm

### Two drawer