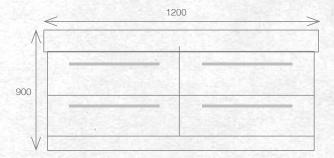

### TESSA VANITIES

The Tessa vanity range features a polymarble top and is available with soft close drawers in a variety of cabinet finishes.

W 1200mm, H 900mm, D 450mm Four drawer, double bowl

FINISH

CODE

### TESSA VANITIES

The Tessa vanity range features a polymarble top and is available with soft close drawers in a variety of cabinet finishes.

W 1200mm, H 900mm, D 450mm Four drawer, double bowl

**FINISH** 

## TESSA VANITIES

The Tessa vanity range features a polymarble top and is available with soft close drawers in a variety of cabinet finishes.

W 1200mm, H 900mm, D 450mm Four drawer, double bowl

### TESSA VANITIES

The Tessa vanity range features a polymarble top and is available with soft close drawers in a variety of cabinet finishes.

W 1200mm, H 900mm, D 450mm Four drawer, double bowl

**FINISH** CODE Southern Oak (7)715219