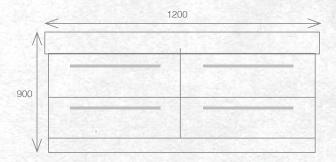

### TESSA VANITIES

The Tessa vanity range features a polymarble top and is available with soft close drawers in a variety of cabinet finishes.

W 1200mm, H 900mm, D 450mm Four drawer, double bowl

FINISH

CODE

### TESSA VANITIES

The Tessa vanity range features a polymarble top and is available with soft close drawers in a variety of cabinet finishes.

W 1200mm, H 900mm, D 450mm Four drawer, double bowl

**FINISH** 

## TESSA VANITIES

The Tessa vanity range features a polymarble top and is available with soft close drawers in a variety of cabinet finishes.

W 1200mm, H 900mm, D 450mm Four drawer, double bowl

### TESSA VANITIES

The Tessa vanity range features a polymarble top and is available with soft close drawers in a variety of cabinet finishes.

W 1200mm, H 900mm, D 450mm Four drawer, double bowl

**FINISH** CODE Southern Oak (7)715219