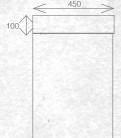

### TESSA VANITIES

The Tessa vanity range features a polymarble top and is available with soft close drawers in a variety of cabinet finishes.

W 1200mm, H 900mm, D 450mm Four drawer, double bowl

FINISH

CODE

### TESSA VANITIES

The Tessa vanity range features a polymarble top and is available with soft close drawers in a variety of cabinet finishes.

W 1200mm, H 900mm, D 450mm Four drawer, double bowl

**FINISH** 

## TESSA VANITIES

The Tessa vanity range features a polymarble top and is available with soft close drawers in a variety of cabinet finishes.

W 1200mm, H 900mm, D 450mm Four drawer, double bowl

### TESSA VANITIES

The Tessa vanity range features a polymarble top and is available with soft close drawers in a variety of cabinet finishes.

W 1200mm, H 900mm, D 450mm Four drawer, double bowl

**FINISH** CODE Southern Oak (7)715219