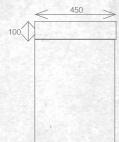

### TESSA VANITIES

The Tessa vanity range features a polymarble top and is available with soft close drawers in a variety of cabinet finishes.

W 1200mm, H 900mm, D 450mm Four drawer, double bowl

FINISH

CODE

### TESSA VANITIES

The Tessa vanity range features a polymarble top and is available with soft close drawers in a variety of cabinet finishes.

W 1200mm, H 900mm, D 450mm Four drawer, double bowl

**FINISH** 

## TESSA VANITIES

The Tessa vanity range features a polymarble top and is available with soft close drawers in a variety of cabinet finishes.

W 1200mm, H 900mm, D 450mm Four drawer, double bowl

### TESSA VANITIES

The Tessa vanity range features a polymarble top and is available with soft close drawers in a variety of cabinet finishes.

W 1200mm, H 900mm, D 450mm Four drawer, double bowl

**FINISH** CODE Southern Oak (7)715219