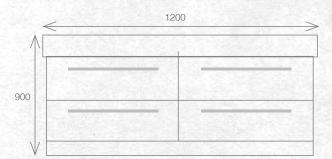

### TESSA VANITIES

The Tessa vanity range features a polymarble top and is available with soft close drawers in a variety of cabinet finishes.

W 1200mm, H 900mm, D 450mm Four drawer, double bowl

FINISH

CODE

### TESSA VANITIES

The Tessa vanity range features a polymarble top and is available with soft close drawers in a variety of cabinet finishes.

W 1200mm, H 900mm, D 450mm Four drawer, double bowl

**FINISH** 

## TESSA VANITIES

The Tessa vanity range features a polymarble top and is available with soft close drawers in a variety of cabinet finishes.

W 1200mm, H 900mm, D 450mm Four drawer, double bowl

### TESSA VANITIES

The Tessa vanity range features a polymarble top and is available with soft close drawers in a variety of cabinet finishes.

W 1200mm, H 900mm, D 450mm Four drawer, double bowl

**FINISH** CODE Southern Oak (7)715219