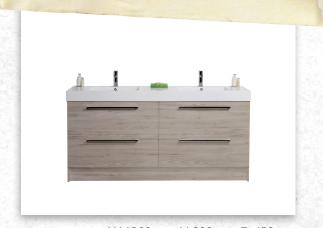

### TESSA VANITIES

The Tessa vanity range features a polymarble top and is available with soft close drawers in a variety of cabinet finishes.

W 1200mm, H 900mm, D 450mm Four drawer, double bowl

FINISH

CODE

### TESSA VANITIES

The Tessa vanity range features a polymarble top and is available with soft close drawers in a variety of cabinet finishes.

W 1200mm, H 900mm, D 450mm Four drawer, double bowl

**FINISH** 

## TESSA VANITIES

The Tessa vanity range features a polymarble top and is available with soft close drawers in a variety of cabinet finishes.

W 1200mm, H 900mm, D 450mm Four drawer, double bowl

### TESSA VANITIES

The Tessa vanity range features a polymarble top and is available with soft close drawers in a variety of cabinet finishes.

W 1200mm, H 900mm, D 450mm Four drawer, double bowl

**FINISH** CODE Southern Oak (7)715219