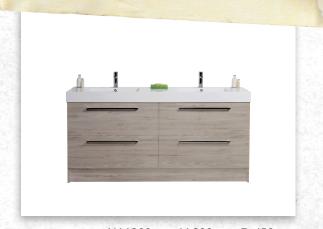

### TESSA VANITIES

The Tessa vanity range features a polymarble top and is available with soft close drawers in a variety of cabinet finishes.

W 1200mm, H 900mm, D 450mm Four drawer, double bowl

FINISH

CODE

White Gloss

(7)628368

OTHER FINISHES AVAILABLE

Driftwood (7)656969

Manhattan Elm (7)693575

Nordic Ash (7)693576

Charred Oak

(7)628369

French Oak (7)715218

Southern Oak (7)715219

#### **SPECIFICATION**

TAPWARE AND ACCESSORIES NOT INCLUDED

The bathroom specialist

www.placemakers.co.nz www.mico.co