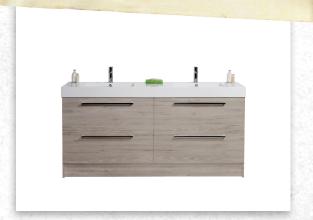

### TESSA VANITIES

The Tessa vanity range features a polymarble top and is available with soft close drawers in a variety of cabinet finishes.

W 1200mm, H 900mm, D 450mm Four drawer, double bowl

FINISH

CODE

### TESSA VANITIES

The Tessa vanity range features a polymarble top and is available with soft close drawers in a variety of cabinet finishes.

W 1200mm, H 900mm, D 450mm Four drawer, double bowl

**FINISH** 

## TESSA VANITIES

The Tessa vanity range features a polymarble top and is available with soft close drawers in a variety of cabinet finishes.

W 1200mm, H 900mm, D 450mm Four drawer, double bowl

### TESSA VANITIES

The Tessa vanity range features a polymarble top and is available with soft close drawers in a variety of cabinet finishes.

W 1200mm, H 900mm, D 450mm Four drawer, double bowl

**FINISH** CODE Southern Oak (7)715219