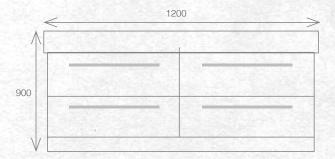

### TESSA VANITIES

The Tessa vanity range features a polymarble top and is available with soft close drawers in a variety of cabinet finishes.

W 1200mm, H 900mm, D 450mm Four drawer, double bowl

FINISH

CODE

### TESSA VANITIES

The Tessa vanity range features a polymarble top and is available with soft close drawers in a variety of cabinet finishes.

W 1200mm, H 900mm, D 450mm Four drawer, double bowl

**FINISH** 

## TESSA VANITIES

The Tessa vanity range features a polymarble top and is available with soft close drawers in a variety of cabinet finishes.

W 1200mm, H 900mm, D 450mm Four drawer, double bowl

### TESSA VANITIES

The Tessa vanity range features a polymarble top and is available with soft close drawers in a variety of cabinet finishes.

W 1200mm, H 900mm, D 450mm Four drawer, double bowl

**FINISH** CODE Southern Oak (7)715219