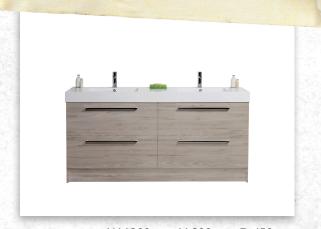

### TESSA VANITIES

The Tessa vanity range features a polymarble top and is available with soft close drawers in a variety of cabinet finishes.

W 1200mm, H 900mm, D 450mm Four drawer, double bowl

FINISH

CODE

## TESSA VANITIES

The Tessa vanity range features a polymarble top and is available with soft close drawers in a variety of cabinet finishes.

W 1200mm, H 900mm, D 450mm Four drawer, double bowl