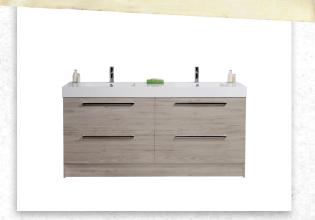

### TESSA VANITIES

The Tessa vanity range features a polymarble top and is available with soft close drawers in a variety of cabinet finishes.

W 1200mm, H 900mm, D 450mm Four drawer, double bowl

**FINISH** 

CODE

French Oak

(7)715218

OTHER FINISHES AVAILABLE

White Gloss (7)628368

Driftwood Manhattan Elm (7)656969 (7)693575

Nordic Ash (7)693576

Charred Oak (7)628369

Southern Oak (7)715219