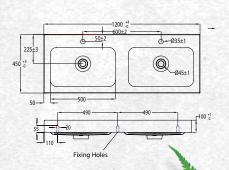

### TESSA VANITIES

The Tessa vanity range features a polymarble top and is available with soft close drawers in a variety of cabinet finishes.

W 1200mm, H 900mm, D 450mm Four drawer, double bowl

FINISH

CODE

#### **SPECIFICATION**

TAPWARE AND ACCESSORIES NOT INCLUDED

The bathroom specialist

www.placemakers.co.nz www.mico.co