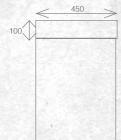

### TESSA VANITIES

The Tessa vanity range features a polymarble top and is available with soft close drawers in a variety of cabinet finishes.

W 1200mm, H 900mm, D 450mm Four drawer, double bowl

FINISH

CODE

### TESSA VANITIES

The Tessa vanity range features a polymarble top and is available with soft close drawers in a variety of cabinet finishes.

W 1200mm, H 900mm, D 450mm Four drawer, double bowl

**FINISH** 

## TESSA VANITIES

The Tessa vanity range features a polymarble top and is available with soft close drawers in a variety of cabinet finishes.

W 1200mm, H 900mm, D 450mm Four drawer, double bowl

### TESSA VANITIES

The Tessa vanity range features a polymarble top and is available with soft close drawers in a variety of cabinet finishes.

W 1200mm, H 900mm, D 450mm Four drawer, double bowl

**FINISH** CODE Southern Oak (7)715219