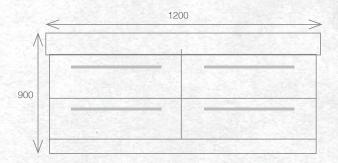

### TESSA VANITIES

The Tessa vanity range features a polymarble top and is available with soft close drawers in a variety of cabinet finishes.

W 1200mm, H 900mm, D 450mm Four drawer, double bowl

FINISH

CODE

### TESSA VANITIES

The Tessa vanity range features a polymarble top and is available with soft close drawers in a variety of cabinet finishes.

W 1200mm, H 900mm, D 450mm Four drawer, double bowl

**FINISH** 

## TESSA VANITIES

The Tessa vanity range features a polymarble top and is available with soft close drawers in a variety of cabinet finishes.

W 1200mm, H 900mm, D 450mm Four drawer, double bowl

### TESSA VANITIES

The Tessa vanity range features a polymarble top and is available with soft close drawers in a variety of cabinet finishes.

W 1200mm, H 900mm, D 450mm Four drawer, double bowl

**FINISH** CODE Southern Oak (7)715219