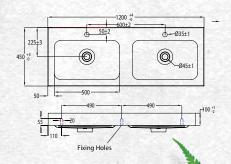

### TESSA VANITIES

The Tessa vanity range features a polymarble top and is available with soft close drawers in a variety of cabinet finishes.

W 1200mm, H 900mm, D 450mm Four drawer, double bowl

FINISH

CODE

### TESSA VANITIES

The Tessa vanity range features a polymarble top and is available with soft close drawers in a variety of cabinet finishes.

W 1200mm, H 900mm, D 450mm Four drawer, double bowl

**FINISH** 

## TESSA VANITIES

The Tessa vanity range features a polymarble top and is available with soft close drawers in a variety of cabinet finishes.

W 1200mm, H 900mm, D 450mm Four drawer, double bowl

### TESSA VANITIES

The Tessa vanity range features a polymarble top and is available with soft close drawers in a variety of cabinet finishes.

W 1200mm, H 900mm, D 450mm Four drawer, double bowl

**FINISH** CODE Southern Oak (7)715219