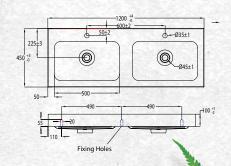

### TESSA VANITIES

The Tessa vanity range features a polymarble top and is available with soft close drawers in a variety of cabinet finishes.

W 1200mm, H 900mm, D 450mm Four drawer, double bowl

FINISH

CODE

## TESSA VANITIES

The Tessa vanity range features a polymarble top and is available with soft close drawers in a variety of cabinet finishes.

W 1200mm, H 900mm, D 450mm Four drawer, double bowl