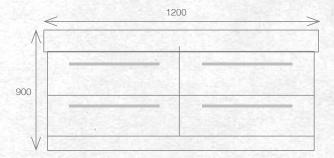

### TESSA VANITIES

The Tessa vanity range features a polymarble top and is available with soft close drawers in a variety of cabinet finishes.

W 1200mm, H 900mm, D 450mm Four drawer, double bowl

FINISH

CODE

## TESSA VANITIES

The Tessa vanity range features a polymarble top and is available with soft close drawers in a variety of cabinet finishes.

W 1200mm, H 900mm, D 450mm Four drawer, double bowl