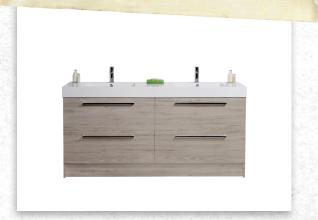

### TESSA VANITIES

The Tessa vanity range features a polymarble top and is available with soft close drawers in a variety of cabinet finishes.

W 1200mm, H 900mm, D 450mm Four drawer, double bowl

FINISH

CODE

White Gloss

(7)628368

OTHER FINISHES AVAILABLE

Driftwood (7)656969

Manhattan Elm (7)693575

Nordic Ash (7)693576

Charred Oak

(7)628369