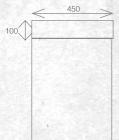

### TESSA VANITIES

The Tessa vanity range features a polymarble top and is available with soft close drawers in a variety of cabinet finishes.

W 1200mm, H 900mm, D 450mm Four drawer, double bowl

FINISH

CODE

### TESSA VANITIES

The Tessa vanity range features a polymarble top and is available with soft close drawers in a variety of cabinet finishes.

W 1200mm, H 900mm, D 450mm Four drawer, double bowl

**FINISH** 

## TESSA VANITIES

The Tessa vanity range features a polymarble top and is available with soft close drawers in a variety of cabinet finishes.

W 1200mm, H 900mm, D 450mm Four drawer, double bowl

### TESSA VANITIES

The Tessa vanity range features a polymarble top and is available with soft close drawers in a variety of cabinet finishes.

W 1200mm, H 900mm, D 450mm Four drawer, double bowl

**FINISH** CODE Southern Oak (7)715219