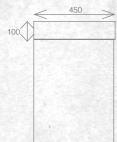

### TESSA VANITIES

The Tessa vanity range features a polymarble top and is available with soft close drawers in a variety of cabinet finishes.

W 1200mm, H 900mm, D 450mm Four drawer, double bowl

FINISH

CODE

### TESSA VANITIES

The Tessa vanity range features a polymarble top and is available with soft close drawers in a variety of cabinet finishes.

W 1200mm, H 900mm, D 450mm Four drawer, double bowl

**FINISH** 

## TESSA VANITIES

The Tessa vanity range features a polymarble top and is available with soft close drawers in a variety of cabinet finishes.

W 1200mm, H 900mm, D 450mm Four drawer, double bowl

### TESSA VANITIES

The Tessa vanity range features a polymarble top and is available with soft close drawers in a variety of cabinet finishes.

W 1200mm, H 900mm, D 450mm Four drawer, double bowl

**FINISH** CODE Southern Oak (7)715219