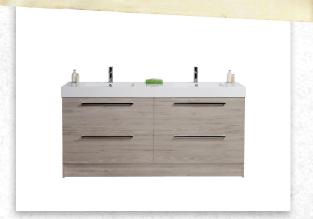

### TESSA VANITIES

The Tessa vanity range features a polymarble top and is available with soft close drawers in a variety of cabinet finishes.

W 1200mm, H 900mm, D 450mm Four drawer, double bowl

FINISH

CODE

White Gloss

(7)628368

OTHER FINISHES AVAILABLE

Driftwood (7)656969

Manhattan Elm (7)693575

Nordic Ash (7)693576

Charred Oak

(7)628369

French Oak (7)715218

Southern Oak (7)715219

#### **SPECIFICATION**

TAPWARE AND ACCESSORIES NOT INCLUDED

The bathroom specialist

www.placemakers.co.nz www.mico.co