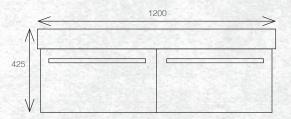

# TESSA VANITIES

The Tessa vanity range features a polymarble top and is available with soft close drawers in a variety of cabinet finishes.

W 1200mm, H 425mm, D 450mm Two drawer, double bowl

**FINISH** 

# TESSA VANITIES

The Tessa vanity range features a polymarble top and is available with soft close drawers in a variety of cabinet finishes.

W 1200mm, H 425mm, D 450mm Two drawer, double bowl

FINISH CODE

# TESSA VANITIES

The Tessa vanity range features a polymarble top and is available with soft close drawers in a variety of cabinet finishes.

W 1200mm, H 425mm, D 450mm Two drawer, double bowl