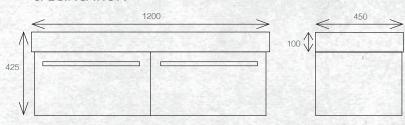

# TESSA VANITIES

The Tessa vanity range features a polymarble top and is available with soft close drawers in a variety of cabinet finishes.

W 1200mm, H 425mm, D 450mm Two drawer, double bowl

**FINISH** 

# TESSA VANITIES

The Tessa vanity range features a polymarble top and is available with soft close drawers in a variety of cabinet finishes.

W 1200mm, H 425mm, D 450mm Two drawer, double bowl

FINISH CODE

# TESSA VANITIES

The Tessa vanity range features a polymarble top and is available with soft close drawers in a variety of cabinet finishes.

W 1200mm, H 425mm, D 450mm Two drawer, double bowl