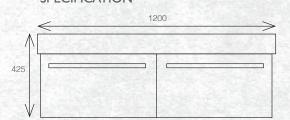

# TESSA VANITIES

The Tessa vanity range features a polymarble top and is available with soft close drawers in a variety of cabinet finishes.

W 1200mm, H 425mm, D 450mm Two drawer, double bowl

**FINISH** 

#### SPECIFICATION

TAPWARE AND ACCESSORIES NOT INCLUDED

The bathroom specialist

www.placemakers.co.nz www.mico.co.nz