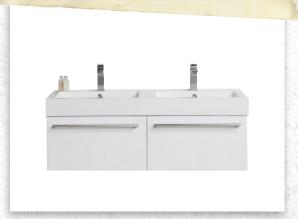

# TESSA VANITIES

The Tessa vanity range features a polymarble top and is available with soft close drawers in a variety of cabinet finishes.

W 1200mm, H 425mm, D 450mm Two drawer, double bowl

**FINISH** 

# TESSA VANITIES

The Tessa vanity range features a polymarble top and is available with soft close drawers in a variety of cabinet finishes.

W 1200mm, H 425mm, D 450mm Two drawer, double bowl

FINISH CODE

# TESSA VANITIES

The Tessa vanity range features a polymarble top and is available with soft close drawers in a variety of cabinet finishes.

W 1200mm, H 425mm, D 450mm Two drawer, double bowl