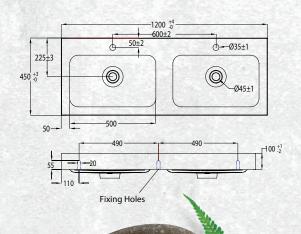

# TESSA VANITIES

The Tessa vanity range features a polymarble top and is available with soft close drawers in a variety of cabinet finishes.

W 1200mm, H 425mm, D 450mm Two drawer, double bowl

**FINISH** 

# TESSA VANITIES

The Tessa vanity range features a polymarble top and is available with soft close drawers in a variety of cabinet finishes.

W 1200mm, H 425mm, D 450mm Two drawer, double bowl

FINISH CODE

# TESSA VANITIES

The Tessa vanity range features a polymarble top and is available with soft close drawers in a variety of cabinet finishes.

W 1200mm, H 425mm, D 450mm Two drawer, double bowl