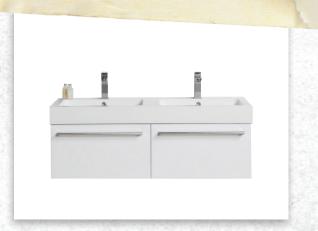

# TESSA VANITIES

The Tessa vanity range features a polymarble top and is available with soft close drawers in a variety of cabinet finishes.

W 1200mm, H 425mm, D 450mm Two drawer, double bowl

**FINISH** 

CODE

**White Gloss** 

(7)628354

OTHER FINISHES AVAILABLE

Charred Oak (7)628355

Driftwood (7)656967

Manhattan Elm (7)693571

Nordic Ash (7)693572