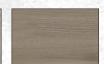

# TESSA VANITIES

The Tessa vanity range features a polymarble top and is available with soft close drawers in a variety of cabinet finishes.

W 1200mm, H 425mm, D 450mm Two drawer, double bowl

**FINISH** 

CODE

**Driftwood** 

(7)656967

OTHER FINISHES AVAILABLE

Charred Oak (7)628355

Manhattan Elm (7)693571

Nordic Ash (7)693572

White Gloss