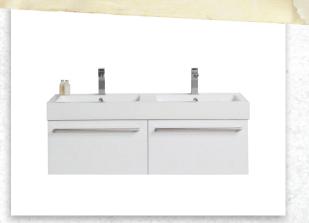

# TESSA VANITIES

The Tessa vanity range features a polymarble top and is available with soft close drawers in a variety of cabinet finishes.

W 1200mm, H 425mm, D 450mm Two drawer, double bowl

**FINISH** 

# TESSA VANITIES

The Tessa vanity range features a polymarble top and is available with soft close drawers in a variety of cabinet finishes.

W 1200mm, H 425mm, D 450mm Two drawer, double bowl

FINISH CODE

# TESSA VANITIES

The Tessa vanity range features a polymarble top and is available with soft close drawers in a variety of cabinet finishes.

W 1200mm, H 425mm, D 450mm Two drawer, double bowl