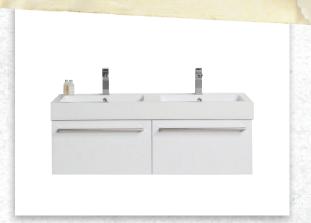

# TESSA VANITIES

The Tessa vanity range features a polymarble top and is available with soft close drawers in a variety of cabinet finishes.

W 1200mm, H 425mm, D 450mm Two drawer, double bowl

**FINISH** 

CODE

**White Gloss** 

(7)628354

OTHER FINISHES AVAILABLE

Charred Oak (7)628355

Driftwood (7)656967

Manhattan Elm (7)693571

Nordic Ash (7)693572