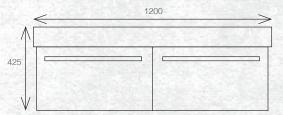

# TESSA VANITIES

The Tessa vanity range features a polymarble top and is available with soft close drawers in a variety of cabinet finishes.

W 1200mm, H 425mm, D 450mm Two drawer, double bowl

**FINISH** 

# TESSA VANITIES

The Tessa vanity range features a polymarble top and is available with soft close drawers in a variety of cabinet finishes.

W 1200mm, H 425mm, D 450mm Two drawer, double bowl

FINISH CODE

# TESSA VANITIES

The Tessa vanity range features a polymarble top and is available with soft close drawers in a variety of cabinet finishes.

W 1200mm, H 425mm, D 450mm Two drawer, double bowl