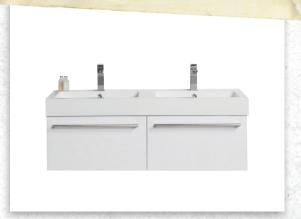

# TESSA VANITIES

The Tessa vanity range features a polymarble top and is available with soft close drawers in a variety of cabinet finishes.

W 1200mm, H 425mm, D 450mm Two drawer, double bowl

**FINISH** 

# TESSA VANITIES

The Tessa vanity range features a polymarble top and is available with soft close drawers in a variety of cabinet finishes.

W 1200mm, H 425mm, D 450mm Two drawer, double bowl

FINISH CODE

# TESSA VANITIES

The Tessa vanity range features a polymarble top and is available with soft close drawers in a variety of cabinet finishes.

W 1200mm, H 425mm, D 450mm Two drawer, double bowl