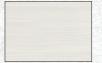

# TESSA VANITIES

The Tessa vanity range features a polymarble top and is available with soft close drawers in a variety of cabinet finishes.

W 1200mm, H 425mm, D 450mm Two drawer, double bowl

**FINISH** 

CODE

Nordic Ash

(7)693572

OTHER FINISHES AVAILABLE

White Gloss Driftwood (7)628354 (7)656967

Charred Oak French Oak (7)628355 (7)715213

Southern Oak (7)715214

Manhattan Elm