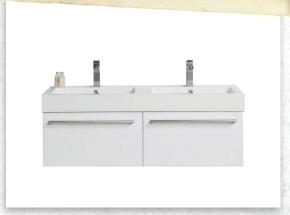

# TESSA VANITIES

The Tessa vanity range features a polymarble top and is available with soft close drawers in a variety of cabinet finishes.

W 1200mm, H 425mm, D 450mm Two drawer, double bowl

**FINISH** 

# TESSA VANITIES

The Tessa vanity range features a polymarble top and is available with soft close drawers in a variety of cabinet finishes.

W 1200mm, H 425mm, D 450mm Two drawer, double bowl

FINISH CODE

# TESSA VANITIES

The Tessa vanity range features a polymarble top and is available with soft close drawers in a variety of cabinet finishes.

W 1200mm, H 425mm, D 450mm Two drawer, double bowl