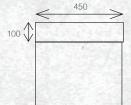

# TESSA VANITIES

The Tessa vanity range features a polymarble top and is available with soft close drawers in a variety of cabinet finishes.

W 1200mm, H 425mm, D 450mm Two drawer, double bowl

**FINISH** 

# TESSA VANITIES

The Tessa vanity range features a polymarble top and is available with soft close drawers in a variety of cabinet finishes.

W 1200mm, H 425mm, D 450mm Two drawer, double bowl

FINISH CODE

# TESSA VANITIES

The Tessa vanity range features a polymarble top and is available with soft close drawers in a variety of cabinet finishes.

W 1200mm, H 425mm, D 450mm Two drawer, double bowl