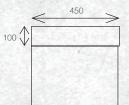

# TESSA VANITIES

The Tessa vanity range features a polymarble top and is available with soft close drawers in a variety of cabinet finishes.

W 1200mm, H 425mm, D 450mm Two drawer, double bowl

**FINISH** 

#### SPECIFICATION

TAPWARE AND ACCESSORIES NOT INCLUDED

The bathroom specialist

www.placemakers.co.nz www.mico.co.nz