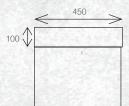

# TESSA VANITIES

The Tessa vanity range features a polymarble top and is available with soft close drawers in a variety of cabinet finishes.

W 1200mm, H 425mm, D 450mm Two drawer, double bowl

**FINISH** 

# TESSA VANITIES

The Tessa vanity range features a polymarble top and is available with soft close drawers in a variety of cabinet finishes.

W 1200mm, H 425mm, D 450mm Two drawer, double bowl

FINISH CODE

# TESSA VANITIES

The Tessa vanity range features a polymarble top and is available with soft close drawers in a variety of cabinet finishes.

W 1200mm, H 425mm, D 450mm Two drawer, double bowl