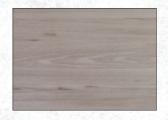

# TESSA VANITIES

The Tessa vanity range features a polymarble top and is available with soft close drawers in a variety of cabinet finishes.

W 1200mm, H 425mm, D 450mm Two drawer, double bowl

**FINISH** 

CODE

**Driftwood** 

(7)656967

OTHER FINISHES AVAILABLE

Charred Oak (7)628355

Manhattan Elm (7)693571

Nordic Ash (7)693572

White Gloss

(7)628354

French Oak (7)715213

Southern Oak (7)715214