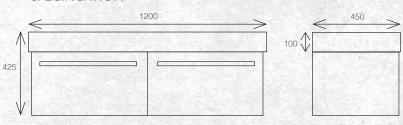

# TESSA VANITIES

The Tessa vanity range features a polymarble top and is available with soft close drawers in a variety of cabinet finishes.

W 1200mm, H 425mm, D 450mm Two drawer, double bowl

**FINISH** 

# TESSA VANITIES

The Tessa vanity range features a polymarble top and is available with soft close drawers in a variety of cabinet finishes.

W 1200mm, H 425mm, D 450mm Two drawer, double bowl

FINISH CODE

# TESSA VANITIES

The Tessa vanity range features a polymarble top and is available with soft close drawers in a variety of cabinet finishes.

W 1200mm, H 425mm, D 450mm Two drawer, double bowl