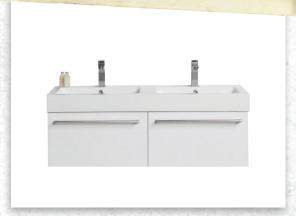

# TESSA VANITIES

The Tessa vanity range features a polymarble top and is available with soft close drawers in a variety of cabinet finishes.

W 1200mm, H 425mm, D 450mm Two drawer, double bowl

**FINISH** 

CODE

**White Gloss** 

(7)628354

OTHER FINISHES AVAILABLE

Charred Oak (7)628355

Driftwood (7)656967

Manhattan Elm (7)693571

Nordic Ash (7)693572

French Oak (7)715213

Southern Oak (7)715214