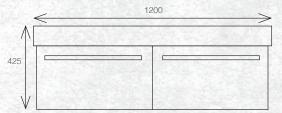

# TESSA VANITIES

The Tessa vanity range features a polymarble top and is available with soft close drawers in a variety of cabinet finishes.

W 1200mm, H 425mm, D 450mm Two drawer, double bowl

**FINISH** 

# TESSA VANITIES

The Tessa vanity range features a polymarble top and is available with soft close drawers in a variety of cabinet finishes.

W 1200mm, H 425mm, D 450mm Two drawer, double bowl

FINISH CODE

# TESSA VANITIES

The Tessa vanity range features a polymarble top and is available with soft close drawers in a variety of cabinet finishes.

W 1200mm, H 425mm, D 450mm Two drawer, double bowl