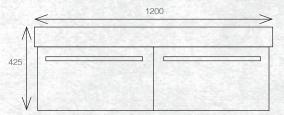

# TESSA VANITIES

The Tessa vanity range features a polymarble top and is available with soft close drawers in a variety of cabinet finishes.

W 1200mm, H 425mm, D 450mm Two drawer, double bowl

**FINISH** 

# TESSA VANITIES

The Tessa vanity range features a polymarble top and is available with soft close drawers in a variety of cabinet finishes.

W 1200mm, H 425mm, D 450mm Two drawer, double bowl

FINISH CODE

# TESSA VANITIES

The Tessa vanity range features a polymarble top and is available with soft close drawers in a variety of cabinet finishes.

W 1200mm, H 425mm, D 450mm Two drawer, double bowl